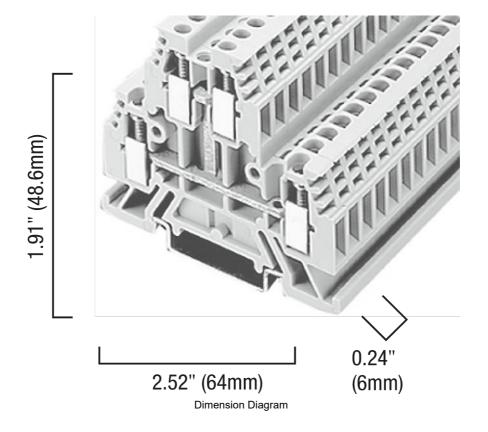

Representative Photo Only (actual product may vary based on configuration selections)

| SPECIFICATIONS                    |                                                                                                   |
|-----------------------------------|---------------------------------------------------------------------------------------------------|
| Product Series                    | V7                                                                                                |
| Component Type Termination Wiring | Terminal                                                                                          |
| Number of Levels                  | 2                                                                                                 |
| Package Quantity                  | 50 qty                                                                                            |
| Colour, Body / Housing            | Grey colour                                                                                       |
| Wire / Conductor Size (Min)       | 0.5 mm² min                                                                                       |
| Wire / Conductor Size (Max)       | 4 mm²                                                                                             |
| Wire Strip Length                 | 10 mm                                                                                             |
| Tightening Torque, Nominal        | 0.6 Nm                                                                                            |
| In, Rated Current                 | 10 A                                                                                              |
| Un, Nominal Voltage               | 300 V                                                                                             |
| Height                            | 64 mm                                                                                             |
| Width                             | 6 mm                                                                                              |
| Depth                             | 48.6 mm                                                                                           |
| Operating Temperature, Min        | -20 °C min                                                                                        |
| Operating Temperature, Max        | 40 °C max                                                                                         |
| Insulation Temperature (Min)      | -40 °C                                                                                            |
| Insulation Temperature (Max)      | 90 °C                                                                                             |
| Standards Compliance              | IEC 60947-1<br>IEC 60947-7-1<br>IEC 60947-7-2<br>CSA C22.2 No.158<br>UL 1059<br>UL 457<br>UL 486E |
| Certifications                    | CSA<br>UR                                                                                         |