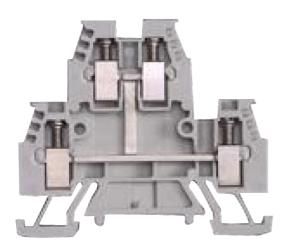

Representative Photo Only (actual product may vary based on configuration selections)

| SPECIFICATIONS                    |                                                                                                   |
|-----------------------------------|---------------------------------------------------------------------------------------------------|
| Product Series                    | V7                                                                                                |
| Component Type Termination Wiring | Terminal                                                                                          |
| Number of Levels                  | 2                                                                                                 |
| Package Quantity                  | 50 qty                                                                                            |
| Colour, Body / Housing            | Grey colour                                                                                       |
| Wire / Conductor Size (Min)       | 0.5 mm² min                                                                                       |
| Wire / Conductor Size (Max)       | 4 mm²                                                                                             |
| Wire Strip Length                 | 10 mm                                                                                             |
| Tightening Torque, Nominal        | 0.6 Nm                                                                                            |
| In, Rated Current                 | 10 A                                                                                              |
| Un, Nominal Voltage               | 300 V                                                                                             |
| Height                            | 64 mm                                                                                             |
| Width                             | 6 mm                                                                                              |
| Depth                             | 48.6 mm                                                                                           |
| Operating Temperature, Min        | -20 °C min                                                                                        |
| Operating Temperature, Max        | 40 °C max                                                                                         |
| Insulation Temperature (Min)      | -40 °C                                                                                            |
| Insulation Temperature (Max)      | 90 °C                                                                                             |
| Standards Compliance              | IEC 60947-1<br>IEC 60947-7-1<br>IEC 60947-7-2<br>CSA C22.2 No.158<br>UL 1059<br>UL 457<br>UL 486E |
| Certifications                    | CSA<br>UR                                                                                         |