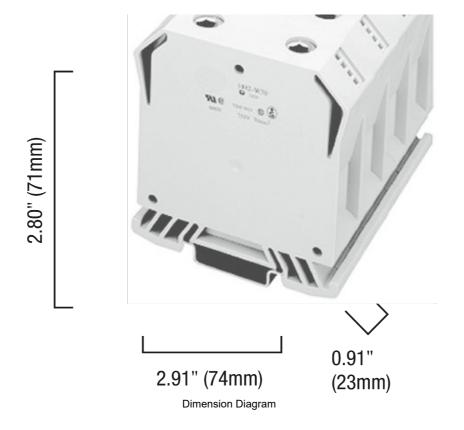

| SPECIFICATIONS                    |                                                                                                   |
|-----------------------------------|---------------------------------------------------------------------------------------------------|
| Product Series                    | V7                                                                                                |
| Component Type Termination Wiring | Terminal                                                                                          |
| Number of Levels                  | 1                                                                                                 |
| Package Quantity                  | 50 qty                                                                                            |
| Colour, Body / Housing            | Grey colour                                                                                       |
| Wire / Conductor Size (Min)       | 4 mm² min                                                                                         |
| Wire / Conductor Size (Max)       | 70 mm <sup>2</sup>                                                                                |
| Wire Strip Length                 | 26 mm                                                                                             |
| Tightening Torque, Nominal        | 15 Nm                                                                                             |
| In, Rated Current                 | 175 A                                                                                             |
| Un, Nominal Voltage               | 750 V                                                                                             |
| Height                            | 74 mm                                                                                             |
| Width                             | 23 mm                                                                                             |
| Depth                             | 71 mm                                                                                             |
| Insulation Temperature (Min)      | -40 °C                                                                                            |
| Insulation Temperature (Max)      | 90 °C                                                                                             |
| Standards Compliance              | IEC 60947-1<br>IEC 60947-7-1<br>IEC 60947-7-2<br>CSA C22.2 No.158<br>UL 1059<br>UL 457<br>UL 486E |
| Certifications                    | CSA<br>UR                                                                                         |