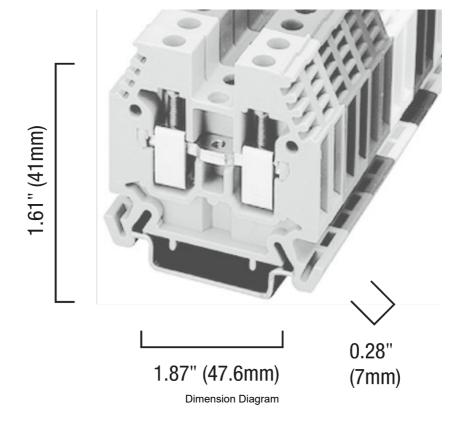

Representative Photo Only (actual product may vary based on configuration selections)

| SPECIFICATIONS                    |                                                                                                   |
|-----------------------------------|---------------------------------------------------------------------------------------------------|
| Product Series                    | V7                                                                                                |
| Component Type Termination Wiring | Terminal                                                                                          |
| Number of Levels                  | 1                                                                                                 |
| Package Quantity                  | 50 qty                                                                                            |
| Colour, Body / Housing            | Blue colour                                                                                       |
| Wire / Conductor Size (Min)       | 0.5 mm² min                                                                                       |
| Wire / Conductor Size (Max)       | 6 mm²                                                                                             |
| Wire Strip Length                 | 12 mm                                                                                             |
| Tightening Torque, Nominal        | 0.7 Nm                                                                                            |
| In, Rated Current                 | 41 A                                                                                              |
| Un, Nominal Voltage               | 800 V                                                                                             |
| Height                            | 47.6 mm                                                                                           |
| Width                             | 7 mm                                                                                              |
| Depth                             | 41 mm                                                                                             |
| Insulation Temperature (Min)      | -40 °C                                                                                            |
| Insulation Temperature (Max)      | 90 °C                                                                                             |
| Standards Compliance              | IEC 60947-1<br>IEC 60947-7-1<br>IEC 60947-7-2<br>CSA C22.2 No.158<br>UL 1059<br>UL 457<br>UL 486E |
| Certifications                    | CSA<br>UR                                                                                         |