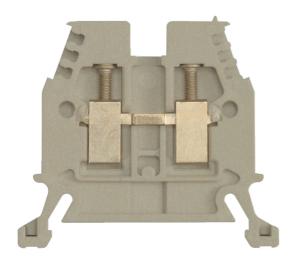

#### SCREW TERMINAL 6mm 1 CONDUCTOR 41A GREY

 $\label{thm:continuous} Termination and Wiring Systems > Terminals \ and \ Pre-Wired Cables > Terminals \ - Screw > Sprecher + Schuh Screw \\ Type Terminals \ V7-W > Through Terminals > 6mm^2$ 

### Terminal Through 6mm² Grey

- Designed for ease of wiring, secure connections and durability
- Comprehensive range, offering a wide array of terminal types for most circuits and functions
- Terminals accommodate a full range of wire sizes from 0.5 to 70mm<sup>2</sup> wire cross section
- Cone shaped guide allows easy wire insertion
- Specialty terminals including two-level, grounding, diode, isolating, fuse, sensor and thermocouple terminals
- International approvals, UL recognized, IEC and CSA certified

Representative Photo Only (actual product may vary based on configuration selections)

| SPECIFICATIONS                    |                                                                                                   |
|-----------------------------------|---------------------------------------------------------------------------------------------------|
| Product Series                    | V7                                                                                                |
| Component Type Termination Wiring | Terminal                                                                                          |
| Number of Levels                  | 1                                                                                                 |
| Package Quantity                  | 50 qty                                                                                            |
| Colour, Body / Housing            | Grey colour                                                                                       |
| Wire / Conductor Size (Min)       | 0.5 mm² min                                                                                       |
| Wire / Conductor Size (Max)       | 6 mm²                                                                                             |
| Wire Strip Length                 | 12 mm                                                                                             |
| Tightening Torque, Nominal        | 0.7 Nm                                                                                            |
| In, Rated Current                 | 41 A                                                                                              |
| Un, Nominal Voltage               | 800 V                                                                                             |
| Height                            | 47.6 mm                                                                                           |
| Width                             | 7 mm                                                                                              |
| Depth                             | 41 mm                                                                                             |
| Insulation Temperature (Min)      | -40 °C                                                                                            |
| Insulation Temperature (Max)      | 90 °C                                                                                             |
| Standards Compliance              | IEC 60947-1<br>IEC 60947-7-1<br>IEC 60947-7-2<br>CSA C22.2 No.158<br>UL 1059<br>UL 457<br>UL 486E |
| Certifications                    | CSA<br>UR                                                                                         |