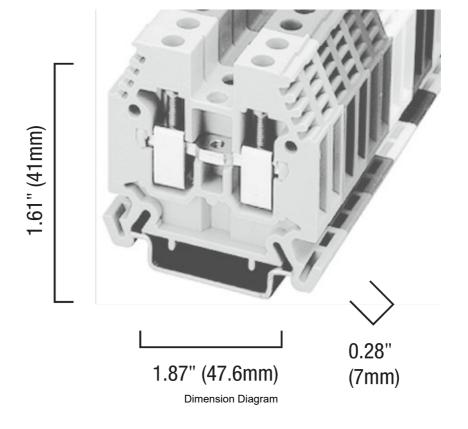

Representative Photo Only (actual product may vary based on configuration selections)

| SPECIFICATIONS                    |                                                                                                   |
|-----------------------------------|---------------------------------------------------------------------------------------------------|
| Product Series                    | V7                                                                                                |
| Component Type Termination Wiring | Terminal                                                                                          |
| Number of Levels                  | 1                                                                                                 |
| Package Quantity                  | 50 qty                                                                                            |
| Colour, Body / Housing            | Grey colour                                                                                       |
| Wire / Conductor Size (Min)       | 0.5 mm² min                                                                                       |
| Wire / Conductor Size (Max)       | 6 mm²                                                                                             |
| Wire Strip Length                 | 12 mm                                                                                             |
| Tightening Torque, Nominal        | 0.7 Nm                                                                                            |
| In, Rated Current                 | 41 A                                                                                              |
| Un, Nominal Voltage               | 800 V                                                                                             |
| Height                            | 47.6 mm                                                                                           |
| Width                             | 7 mm                                                                                              |
| Depth                             | 41 mm                                                                                             |
| Insulation Temperature (Min)      | -40 °C                                                                                            |
| Insulation Temperature (Max)      | 90 °C                                                                                             |
| Standards Compliance              | IEC 60947-1<br>IEC 60947-7-1<br>IEC 60947-7-2<br>CSA C22.2 No.158<br>UL 1059<br>UL 457<br>UL 486E |
| Certifications                    | CSA<br>UR                                                                                         |