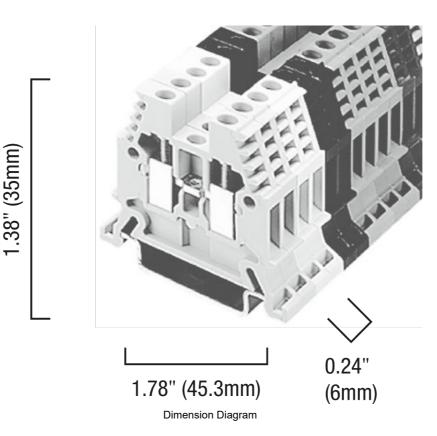

| SPECIFICATIONS                    |                                                                                                   |
|-----------------------------------|---------------------------------------------------------------------------------------------------|
| Product Series                    | V7                                                                                                |
| Component Type Termination Wiring | Terminal                                                                                          |
| Number of Conductors              | 2 qty                                                                                             |
| Number of Levels                  | 1                                                                                                 |
| Package Quantity                  | 50 qty                                                                                            |
| Colour, Body / Housing            | Blue colour                                                                                       |
| Wire / Conductor Size (Min)       | 0.5 mm <sup>2</sup> min                                                                           |
| Wire / Conductor Size (Max)       | 4 mm <sup>2</sup>                                                                                 |
| Wire Strip Length                 | 9 mm                                                                                              |
| Tightening Torque, Nominal        | 0.6 Nm                                                                                            |
| In, Rated Current                 | 32 A                                                                                              |
| Un, Nominal Voltage               | 800 V                                                                                             |
| Height                            | 45.3 mm                                                                                           |
| Width                             | 6 mm                                                                                              |
| Depth                             | 35 mm                                                                                             |
| Insulation Temperature (Min)      | -40 °C                                                                                            |
| Insulation Temperature (Max)      | 90 °C                                                                                             |
| Standards Compliance              | IEC 60947-1<br>IEC 60947-7-1<br>IEC 60947-7-2<br>CSA C22.2 No.158<br>UL 1059<br>UL 457<br>UL 486E |
| Certifications                    | CSA<br>UR                                                                                         |