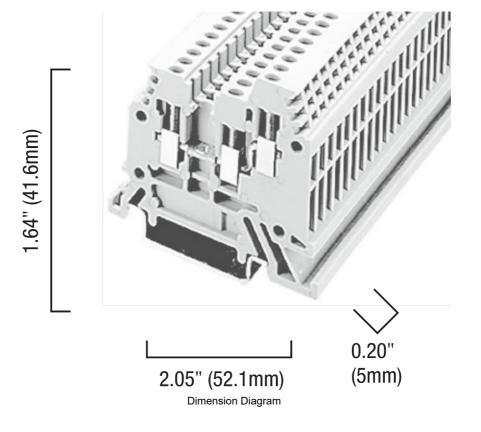

Representative Photo Only (actual product may vary based on configuration selections)

| SPECIFICATIONS                    |                                                                                                   |
|-----------------------------------|---------------------------------------------------------------------------------------------------|
| Product Series                    | V7                                                                                                |
| Component Type Termination Wiring | Terminal                                                                                          |
| Number of Levels                  | 1                                                                                                 |
| Package Quantity                  | 50 qty                                                                                            |
| Colour, Body / Housing            | Grey colour                                                                                       |
| Wire / Conductor Size (Min)       | 0.5 mm² min                                                                                       |
| Wire / Conductor Size (Max)       | 2.5 mm <sup>2</sup>                                                                               |
| Wire Strip Length                 | 9 mm                                                                                              |
| Tightening Torque, Nominal        | 0.5 Nm                                                                                            |
| In, Rated Current                 | 24 A                                                                                              |
| Un, Nominal Voltage               | 800 V                                                                                             |
| Height                            | 52.1 mm                                                                                           |
| Width                             | 5 mm                                                                                              |
| Depth                             | 41.6 mm                                                                                           |
| Insulation Temperature (Min)      | -40 °C                                                                                            |
| Insulation Temperature (Max)      | 90 °C                                                                                             |
| Standards Compliance              | IEC 60947-1<br>IEC 60947-7-1<br>IEC 60947-7-2<br>CSA C22.2 No.158<br>UL 1059<br>UL 457<br>UL 486E |
| Certifications                    | CSA<br>UR                                                                                         |