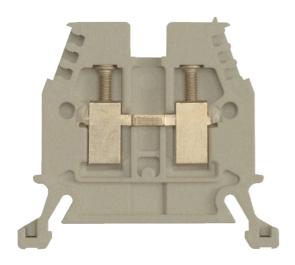

### Terminal Through 2.5mm<sup>2</sup> Grey

- Designed for ease of wiring, secure connections and durability
- Comprehensive range, offering a wide array of terminal types for most circuits and functions
- Terminals accommodate a full range of wire sizes from 0.5 to 70mm<sup>2</sup> wire cross section
- Cone shaped guide allows easy wire insertion
- Specialty terminals including two-level, grounding, diode, isolating, fuse, sensor and thermocouple terminals
- International approvals, UL recognized, IEC and CSA certified

Representative Photo Only (actual product may vary based on configuration selections)

| SPECIFICATIONS                    |                                                                                                   |
|-----------------------------------|---------------------------------------------------------------------------------------------------|
| Product Series                    | V7                                                                                                |
| Component Type Termination Wiring | Terminal                                                                                          |
| Number of Levels                  | 1                                                                                                 |
| Package Quantity                  | 50 qty                                                                                            |
| Colour, Body / Housing            | Grey colour                                                                                       |
| Wire / Conductor Size (Min)       | 0.5 mm² min                                                                                       |
| Wire / Conductor Size (Max)       | 2.5 mm²                                                                                           |
| Wire Strip Length                 | 10 mm                                                                                             |
| Tightening Torque, Nominal        | 0.6 Nm                                                                                            |
| In, Rated Current                 | 24 A                                                                                              |
| Un, Nominal Voltage               | 800 V                                                                                             |
| Height                            | 45.3 mm                                                                                           |
| Width                             | 5 mm                                                                                              |
| Depth                             | 35 mm                                                                                             |
| Insulation Temperature (Min)      | -40 °C                                                                                            |
| Insulation Temperature (Max)      | 90 °C                                                                                             |
| Standards Compliance              | IEC 60947-1<br>IEC 60947-7-1<br>IEC 60947-7-2<br>CSA C22.2 No.158<br>UL 1059<br>UL 457<br>UL 486E |
| Certifications                    | CSA<br>UR                                                                                         |