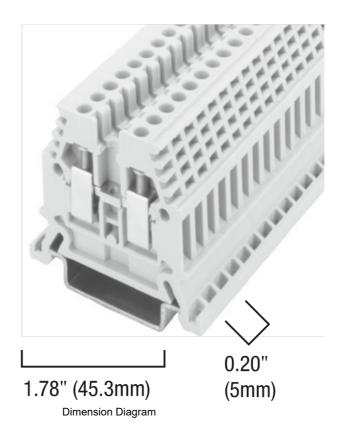

Representative Photo Only (actual product may vary based on configuration selections)

| SPECIFICATIONS                    |                                                                                                   |
|-----------------------------------|---------------------------------------------------------------------------------------------------|
| Product Series                    | V7                                                                                                |
| Component Type Termination Wiring | Terminal                                                                                          |
| Number of Levels                  | 1                                                                                                 |
| Package Quantity                  | 50 qty                                                                                            |
| Colour, Body / Housing            | Grey colour                                                                                       |
| Wire / Conductor Size (Min)       | 0.5 mm² min                                                                                       |
| Wire / Conductor Size (Max)       | 2.5 mm²                                                                                           |
| Wire Strip Length                 | 10 mm                                                                                             |
| Tightening Torque, Nominal        | 0.6 Nm                                                                                            |
| In, Rated Current                 | 24 A                                                                                              |
| Un, Nominal Voltage               | 800 V                                                                                             |
| Height                            | 45.3 mm                                                                                           |
| Width                             | 5 mm                                                                                              |
| Depth                             | 35 mm                                                                                             |
| Insulation Temperature (Min)      | -40 °C                                                                                            |
| Insulation Temperature (Max)      | 90 °C                                                                                             |
| Standards Compliance              | IEC 60947-1<br>IEC 60947-7-1<br>IEC 60947-7-2<br>CSA C22.2 No.158<br>UL 1059<br>UL 457<br>UL 486E |
| Certifications                    | CSA<br>UR                                                                                         |