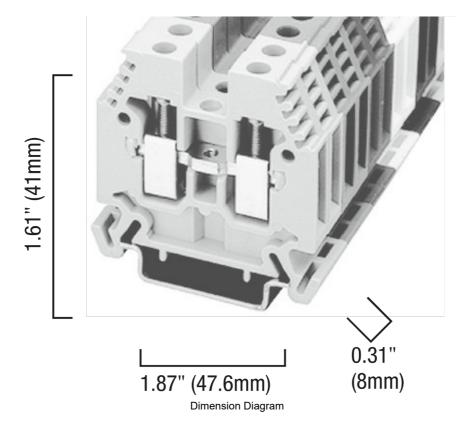

Representative Photo Only (actual product may vary based on configuration selections)

| SPECIFICATIONS                    |                                                                                                   |
|-----------------------------------|---------------------------------------------------------------------------------------------------|
| Product Series                    | V7                                                                                                |
| Component Type Termination Wiring | Terminal                                                                                          |
| Number of Levels                  | 1                                                                                                 |
| Package Quantity                  | 50 qty                                                                                            |
| Colour, Body / Housing            | Grey colour                                                                                       |
| Wire / Conductor Size (Min)       | 0.5 mm² min                                                                                       |
| Wire / Conductor Size (Max)       | 10 mm <sup>2</sup>                                                                                |
| Wire Strip Length                 | 13 mm                                                                                             |
| Tightening Torque, Nominal        | 1.4 Nm                                                                                            |
| In, Rated Current                 | 57 A                                                                                              |
| Un, Nominal Voltage               | 800 V                                                                                             |
| Height                            | 47.6 mm                                                                                           |
| Width                             | 8 mm                                                                                              |
| Depth                             | 41 mm                                                                                             |
| Insulation Temperature (Min)      | -40 °C                                                                                            |
| Insulation Temperature (Max)      | 90 °C                                                                                             |
| Standards Compliance              | IEC 60947-1<br>IEC 60947-7-1<br>IEC 60947-7-2<br>CSA C22.2 No.158<br>UL 1059<br>UL 457<br>UL 486E |
| Certifications                    | CSA<br>UR                                                                                         |