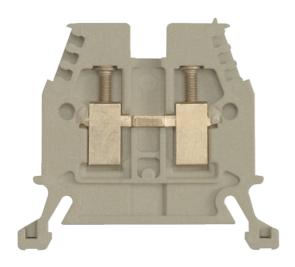

#### Terminal Through 10mm<sup>2</sup> Grey

- Designed for ease of wiring, secure connections and durability
- Comprehensive range, offering a wide array of terminal types for most circuits and functions
- Terminals accommodate a full range of wire sizes from 0.5 to 70mm<sup>2</sup> wire cross section
- Cone shaped guide allows easy wire insertion
- Specialty terminals including two-level, grounding, diode, isolating, fuse, sensor and thermocouple terminals
- International approvals, UL recognized, IEC and CSA certified

Representative Photo Only (actual product may vary based on configuration selections)

| SPECIFICATIONS                    |                                                                                                   |
|-----------------------------------|---------------------------------------------------------------------------------------------------|
| Product Series                    | V7                                                                                                |
| Component Type Termination Wiring | Terminal                                                                                          |
| Number of Levels                  | 1                                                                                                 |
| Package Quantity                  | 50 qty                                                                                            |
| Colour, Body / Housing            | Grey colour                                                                                       |
| Wire / Conductor Size (Min)       | 0.5 mm² min                                                                                       |
| Wire / Conductor Size (Max)       | 10 mm <sup>2</sup>                                                                                |
| Wire Strip Length                 | 13 mm                                                                                             |
| Tightening Torque, Nominal        | 1.4 Nm                                                                                            |
| In, Rated Current                 | 57 A                                                                                              |
| Un, Nominal Voltage               | 800 V                                                                                             |
| Height                            | 47.6 mm                                                                                           |
| Width                             | 8 mm                                                                                              |
| Depth                             | 41 mm                                                                                             |
| Insulation Temperature (Min)      | -40 °C                                                                                            |
| Insulation Temperature (Max)      | 90 °C                                                                                             |
| Standards Compliance              | IEC 60947-1<br>IEC 60947-7-1<br>IEC 60947-7-2<br>CSA C22.2 No.158<br>UL 1059<br>UL 457<br>UL 486E |
| Certifications                    | CSA<br>UR                                                                                         |