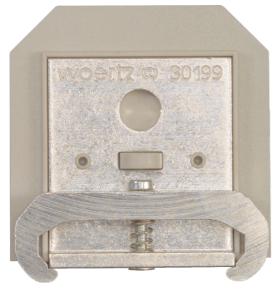

Representative Photo Only (actual product may vary based on configuration selections)

## End Clamp Heavy Duty For V7

- Designed for ease of wiring, secure connections and durability
- Comprehensive range, offering a wide array of terminal types for most circuits and functions
- Terminals accommodate a full range of wire sizes from 0.5 to 70mm<sup>2</sup> wire cross section
- Cone shaped guide allows easy wire insertion
- Specialty terminals including two-level, grounding, diode, isolating, fuse, sensor and thermocouple terminals
- International approvals, UL recognized, IEC and CSA certified