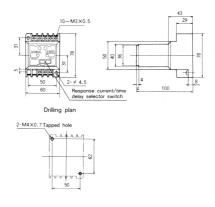

#### Surface mount Type

### ELR SURFACE MOUNT 120/240V AC

Power Distribution and Protection > Earth Leakage Protection > Earth Leakage Relays > Terasaki TZS range of Earth Leakage Relays and Toroids > TZS Earth Leakage Relay

| Width                     | 60 mm   |  |
|---------------------------|---------|--|
| Depth                     | 100 mm  |  |
| Weight                    | 0.22 kg |  |
| IΔn. Leakage Current, Max | 1 A     |  |