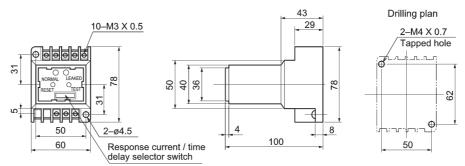

#### Surface mount Type

### ELR SURFACE MOUNT 120/240V AC

Power Distribution and Protection > Earth Leakage Protection > Earth Leakage Relays > Terasaki TZS range of Earth Leakage Relays and Toroids > TZS Earth Leakage Relay

| Width                     | 60 mm   |  |
|---------------------------|---------|--|
| Depth                     | 100 mm  |  |
| Weight                    | 0.22 kg |  |
| IΔn. Leakage Current, Max | 1 A     |  |