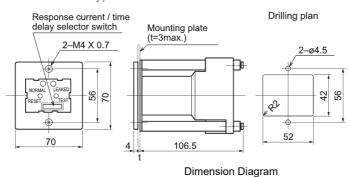

tection > Earth Leakage Relays > Terasaki TZS range of Earth Leakage Relays and Toroids > TZS Earth Leakage Relay



| Width                     | 60 mm   |  |
|---------------------------|---------|--|
| Depth                     | 100 mm  |  |
| Weight                    | 0.22 kg |  |
| IΔn. Leakage Current, Max | 1 A     |  |

| REFERENCES                                  |   |
|---------------------------------------------|---|
| IECEx Certificate                           | - |
| Supplier Declaration of Conformity:         | - |
| Installation Guide:                         | - |
| User Manual:                                | - |
| Manufacturer Datasheet:                     | - |
| Manufacturer Catalogue & Product Selection: | - |

#### Surface mount Type



#### Flush mount Type





### Catalogue No: TZS-AD 120/240V

### ELR SURFACE MOUNT 120/240V AC

Power Distribution and Protection > Earth Leakage Protection > Earth Leakage Relays > Terasaki TZS range of Earth Leakage Relays and Toroids > TZS Earth Leakage Relay





**X TZS-AD** — ZCT wire length

30 mA: less than 3 m, 100, 300 mA: less than 5 m, 500, 1000 mA: less than 10 m

**NOTE:** The output contacts are hold until the reset button is pressed. Loss of control power resets the contacts automatically.

Terminal screw tightening torque: 0.45-0.73 N.m (4.6-7.4 kgf.cm)

#### Connection / Wiring Diagram



**Technical Diagram**