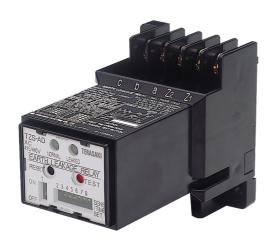

#### Earth Leakage Relay TZS, surface mount 120/240V AC

- Surface mount and field adjustable
- 1 x trip change-over contact
- Red LED trip indication
- High vibration withstand
- 2-wire toroid connection
- 30mA 1000mA senstivity and up to 2s time delay
- Harmonic filter.

Representative Photo Only (actual product may vary based on configuration selections)

| SPECIFICATIONS                                 |                               |
|------------------------------------------------|-------------------------------|
| Product Series                                 | TZS                           |
| Component Type Power Distribution & Protection | Earth Leakage Relay           |
| Input Frequency, Nom                           | 50 Hz                         |
| Operational Frequency, Min                     | 47 Hz min                     |
| Operational Frequency, Max                     | 63 Hz max                     |
| Unom, Supply Voltage(s), AC, Nom               | 120 V AC<br>240               |
| Burden, Rated                                  | 1 VA                          |
| Power Dissipation, Max                         | 1 W                           |
| Number of Setpoints                            | 5                             |
| Setpoint Range(s)                              | Configurable 0.03 1A          |
| Configuration Method                           | DIP-Switch                    |
| Trip Time, Min                                 | 300 ms                        |
| Trip Time, Max                                 | 2000 ms                       |
| Display Technology                             | LED Sequence                  |
| Reset Type                                     | Local pushbutton              |
| Alarm Function                                 | Yes                           |
| Details, Alarm                                 | Trip contact and RED LED      |
| Number of Alarm Contacts                       | 1                             |
| Contact Configuration                          | 1 CO                          |
| Details, Output(s)                             | 1 SPDT trip contact.          |
| Terminal Type                                  | Screw Terminal(s)             |
| Mounting                                       | Surface Mount                 |
| Intervention time t:                           | 0.04, 0.3, 0.5, 1.0 and 2.0 s |
| Height                                         | 78 mm                         |
| Current set point I∆n                          | .03, 0.1, 0.3, 0.5 & 1.0      |
| Power On                                       | Green LED                     |
| Visible Trip Indicator                         | Red LED                       |