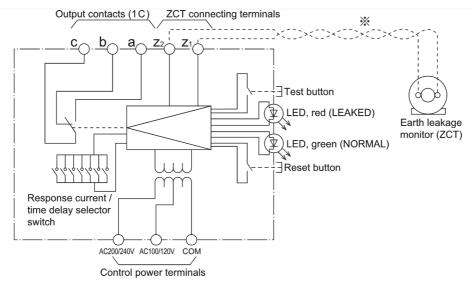

|
| Weight                    | 0.22 kg |  |
| IΔn. Leakage Current, Max | 1 A     |  |

| REFERENCES                                  |   |
|---------------------------------------------|---|
| IECEx Certificate                           | - |
| Supplier Declaration of Conformity:         | - |
| Installation Guide:                         | - |
| User Manual:                                | - |
| Manufacturer Datasheet:                     | - |
| Manufacturer Catalogue & Product Selection: | - |

#### Surface mount Type



#### Flush mount Type





### Catalogue No: TZS-AD 120/240V

### ELR SURFACE MOUNT 120/240V AC

Power Distribution and Protection > Earth Leakage Protection > Earth Leakage Relays > Terasaki TZS range of Earth Leakage Relays and Toroids > TZS Earth Leakage Relay





**X TZS-AD** — ZCT wire length

30 mA: less than 3 m, 100, 300 mA: less than 5 m, 500, 1000 mA: less than 10 m

**NOTE:** The output contacts are hold until the reset button is pressed. Loss of control power resets the contacts automatically.

Terminal screw tightening torque: 0.45-0.73 N.m (4.6-7.4 kgf.cm)

#### Connection / Wiring Diagram



**Technical Diagram**