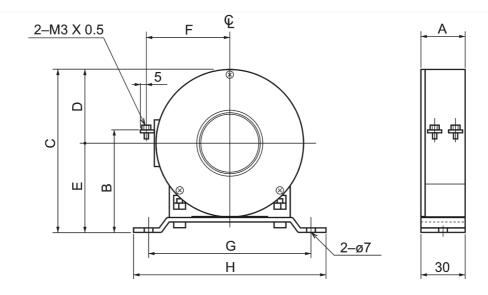

### ELR TOROID CLOSED CORE 40mm

Power Distribution and Protection > Earth Leakage Protection > Earth Leakage Relays > Terasaki TZS range of Earth Leakage Relays and Toroids > TZS Earth Leakage Toroid

| ZCT Type | ød  | Α  | В   | С                 | D  | E  | F  | G   | Н   |  |  |  |
|----------|-----|----|-----|-------------------|----|----|----|-----|-----|--|--|--|
| TZS-40   | 40  | 30 | 71  | 113               | 51 | 62 | 57 | 110 | 130 |  |  |  |
| TZS-68   | 68  | 42 | 85  | 141               | 65 | 76 | 70 | 134 | 150 |  |  |  |
| TZS-100  | 100 | 45 | 105 | 181               | 85 | 96 | 90 | 150 | 170 |  |  |  |
|          |     |    |     | Dimension Diagram |    |    |    |     |     |  |  |  |