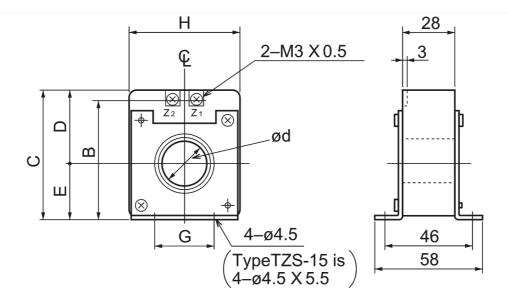

### ELR TOROID CLOSED CORE 24mm

Power Distribution and Protection > Earth Leakage Protection > Earth Leakage Relays > Terasaki TZS range of Earth Leakage Relays and Toroids > TZS Earth Leakage Toroid

| ZCT Type | ød | Α | В  | С  | D  | E  | F | G  | Н  |
|----------|----|---|----|----|----|----|---|----|----|
| TZS-15   | 15 | _ | 55 | 60 | 32 | 28 | _ | 25 | 46 |
| TZS-24   | 24 | _ | 67 | 72 | 40 | 32 | _ | 34 | 58 |

Dimension Diagram