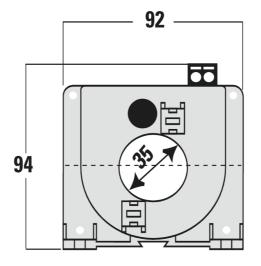

| SPECIFICATIONS                             |                                                             |
|--------------------------------------------|-------------------------------------------------------------|
| Product Series                             | TT1A                                                        |
| Component Type Metering                    | Combined Current Transformer And Transducer                 |
| Rated Frequency                            | 50 Hz                                                       |
| Operational Frequency, Min                 | 43 Hz min                                                   |
| Operational Frequency, Max                 | 63 Hz max                                                   |
| Input Range(s)                             | 25 225A<br>Configurable                                     |
| Details, Input(s)                          | Primary current field-selectable with 9 programmable ranges |
| Umin, Supply Voltage, DC, Min              | 10 V DC                                                     |
| Umax, Supply Voltage, DC, Max              | 34 V DC                                                     |
| Output Range(s)                            | 4 20mA                                                      |
| Connection Mode                            | 2-Wire mode                                                 |
| Accuracy Class                             | 1 Class                                                     |
| Response Time (Off → On)                   | 300 ms                                                      |
| Pollution Degree                           | 2                                                           |
| Installation Category                      | III                                                         |
| Ui, Rated Insulation Voltage               | 600 V (rms)                                                 |
| Insulation Voltage, between Input & Output | 4000 V AC                                                   |
| Impulse Withstand Test Voltage             | 6 kV                                                        |
| Power Dissipation, Max                     | 0.6 W                                                       |
| Material, Body / Housing                   | ABS material                                                |
| Mounting                                   | Base Mount                                                  |
| IP Rating                                  | IP20                                                        |
| Terminal Type                              | Screw Terminal(s)                                           |
| Diameter, Internal                         | 35 mm                                                       |
| Height                                     | 92 mm                                                       |
| Width                                      | 56 mm                                                       |
| Depth                                      | 94 mm                                                       |