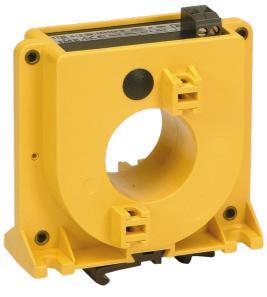

Representative Photo Only (actual product may vary based on configuration selections)

#### **CURRENT TRANSFR&TRANSDR 2 WIRE**

- Available for AC or DC measurement
- Multiple selectable DC outputs 0 to 5/10/20mA, 4 to 20mA, 10V
- Compact DIN mount design
- Basic or Field programmable units available