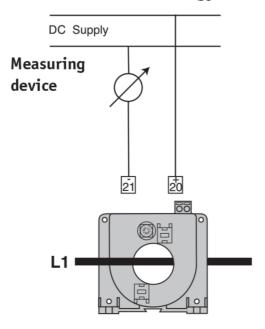

>EN 60439-1<br>EN 61010-1<br>EN 60688 |

| REFERENCES                                  |   |
|---------------------------------------------|---|
| IECEx Certificate                           | - |
| Supplier Declaration of Conformity:         | - |
| Installation Guide:                         | - |
| User Manual:                                | - |
| Manufacturer Datasheet:                     | - |
| Manufacturer Catalogue & Product Selection: | - |







# Catalogue No: TT35A1030VDC

#### CT/TRANSDUCER 2-WIRE 25-225A IN 4-20mA OUT 10-34V DC AUX

Energy Management and Building Automation > Energy Management and Metering > Transducers and Transformers > IME Transducers > Combined Current Transformers/Transducers > Combined AC Current Transformer and Transducer



### 2 wire technology



Connection / Wiring Diagram