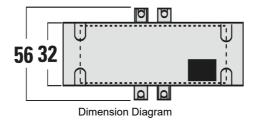

| SPECIFICATIONS                             |                                                             |
|--------------------------------------------|-------------------------------------------------------------|
| Product Series                             | TT1A                                                        |
| Component Type Metering                    | Combined Current Transformer And Transducer                 |
| Rated Frequency                            | 50 Hz                                                       |
| Operational Frequency, Min                 | 43 Hz min                                                   |
| Operational Frequency, Max                 | 63 Hz max                                                   |
| Input Range(s)                             | 25 225A<br>Configurable                                     |
| Details, Input(s)                          | Primary current field-selectable with 9 programmable ranges |
| Umin, Supply Voltage, DC, Min              | 10 V DC                                                     |
| Umax, Supply Voltage, DC, Max              | 34 V DC                                                     |
| Output Range(s)                            | 4 20mA                                                      |
| Connection Mode                            | 2-Wire mode                                                 |
| Accuracy Class                             | 1 Class                                                     |
| Response Time (Off → On)                   | 300 ms                                                      |
| Pollution Degree                           | 2                                                           |
| Installation Category                      | III                                                         |
| Ui, Rated Insulation Voltage               | 600 V (rms)                                                 |
| Insulation Voltage, between Input & Output | 4000 V AC                                                   |
| Impulse Withstand Test Voltage             | 6 kV                                                        |
| Power Dissipation, Max                     | 0.6 W                                                       |
| Material, Body / Housing                   | ABS material                                                |
| Mounting                                   | Base Mount                                                  |
| IP Rating                                  | IP20                                                        |
| Terminal Type                              | Screw Terminal(s)                                           |
| Diameter, Internal                         | 35 mm                                                       |
| Height                                     | 92 mm                                                       |
| Width                                      | 56 mm                                                       |
| Depth                                      | 94 mm                                                       |