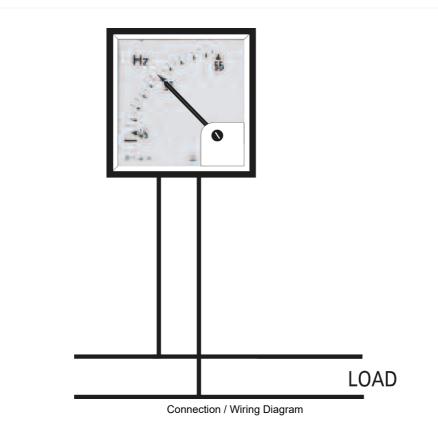

stallation Guide:                            | - |
| User Manual:                                   | - |
| Manufacturer Datasheet:                        | - |
| Manufacturer Catalogue<br>& Product Selection: | - |

| Modello / Model | А     | В     | С    | Peso / Weight |
|-----------------|-------|-------|------|---------------|
| RQ48FI          | 48x48 | 45x45 | 85,5 | 150gr.        |
| RQ72FI          | 72x72 | 68x68 | 87   | 200gr.        |
| RQ96FI          | 96x96 | 92x92 | 87   | 300gr.        |

Dimension Diagram



## Catalogue No: RQ96FI 240V

#### FREQUENCY METER 240V 45-55Hz AC

Energy Management and Building Automation > Energy Management and Metering > Analogue and Digital Meters > IME Analogue Meters > Frequency Meters > Panel Mount Direct Connect with 90° Deflection











**Technical Diagram**