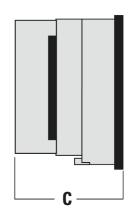

| Modello / Model | А     | В     | С    | Peso / Weight |
|-----------------|-------|-------|------|---------------|
| RQ48FI          | 48x48 | 45x45 | 85,5 | 150gr.        |
| RQ72FI          | 72x72 | 68x68 | 87   | 200gr.        |
| RQ96FI          | 96x96 | 92x92 | 87   | 300gr.        |

Dimension Diagram