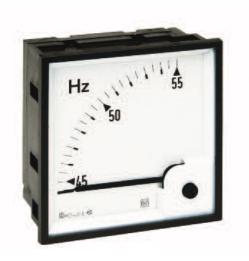

#### FREQUENCY METER 45-55HZ 240V AC

- Transducer and moving operation coil meter offers relative immunity to external vibration
- Moving coil meter and transducer, accuracy class 0.5
- Voltage level tolerance +15%, 4VA burden
- Range of 45-55Hz

Representative Photo Only (actual product may vary based on configuration selections)

| SPECIFICATIONSProduct SeriesR096FIComponent Type MeteringAnalogue MeterMeter TypeFrequencyInput Range(6)45 55HzInput UnitsHzDisplay (Output) UnitsHzOverrange DisplayNoDeflection90 °Movement TypeMoving coilConnection MethodDirect connectTerminal TypeScrew Terminal(s)Burden, Rated4 VAAccuracy Class0.5 ClassUn, Nominal Operational Voltage, AC240 V ACUe, Rated Operational Voltage, AC, max265 V ACInput Frequency, Max55 HzInput Frequency, Max96 mmWidth, Cutout92 mmWidth, Cutout92 mmWidth, Cutout92 mm |                                        |                   |
|------------------------------------------------------------------------------------------------------------------------------------------------------------------------------------------------------------------------------------------------------------------------------------------------------------------------------------------------------------------------------------------------------------------------------------------------------------------------------------------------------------------------------------------------------------------------------------------------------------------------------------------------------------------------------------------------------------------------------------------------------|----------------------------------------|-------------------|
| Component Type MeteringAnalogue MeterMeter TypeFrequencyInput Range(s)45 55HzInput Vange(s)HzDisplay (Output) UnitsHzDisplay (Output) Range(s)45 55HzOverrange DisplayNoDeflection90 °Movement TypeMoving coilConnection MethodDirect connectTerminal TypeScrew Terminal(s)Burden, Rated4 VAAccuracy Class0.5 ClassUn, Nominal Operational Voltage, AC, max265 VACInput Frequency, Min45 HzInput Frequency, Max55 HzInstallation CategoryIIIPollution Degree2Ui, Rated Insulation Voltage600 V (rms)Numer of meter displays1Height, Window96 mmWidth, Kutout92 mm                                                                                                                                                                                    | SPECIFICATIONS                         |                   |
| Meter TypeFrequencyInput Range(s)45 55HzInput UnitsHzDisplay (Output) UnitsHzDisplay (Output) Range(s)45 55HzOverrange DisplayNoDeflection90 °Movement TypeMoving coilConnection MethodDirect connectTerminal TypeScrew Terminal(s)Burden, Rated4 VAAccuracy Class0.5 ClassUn, Nominal Operational Voltage, AC240 V ACUe, Rated Operational Voltage, AC, max265 V ACInput Frequency, Min45 HzInput Frequency, Max55 HzInstallation CategoryIIIPollution Degree2Ui, Rated Insulation Voltage600 V (rms)Number of meter displays1Height, Window96 mmWidth, Window96 mmHeight, Cutout92 mm                                                                                                                                                              | Product Series                         | RQ96FI            |
| Input Range(s)45 55HzInput UnitsHzDisplay (Output) UnitsHzDisplay (Output) Range(s)45 55HzOverrange DisplayNoDeflection90 °Moving collConnectConnection MethodDirect connectTerminal TypeScrew Terminal(s)Burden, Rated4 VAAccuracy Class0.5 ClassUn, Nominal Operational Voltage, AC240 V ACUe, Rated Operational Voltage, AC, max265 V ACInput Frequency, Max55 HzInput Frequency, Max55 HzInstallation CategoryIIIPollution Degree2Ui, Rated Insulation Voltage600 V (rms)Number of meter displays1Height, Window96 mmHeight, Cutout92 mm                                                                                                                                                                                                         | Component Type Metering                | Analogue Meter    |
| Input UnitsHzDisplay (Output) UnitsHzDisplay (Output) Range(s)45 55HzOverrange DisplayNoDeflection90 °Movement TypeMoving coilConnection MethodDirect connectTerminal TypeScrew Terminal(s)Burden, Rated4 VAAccuracy Class0.5 ClassUn, Nominal Operational Voltage, AC240 V ACUe, Rated Operational Voltage, AC, max265 V ACInput Frequency, Min45 HzInput Frequency, Min55 HzInstallation CategoryIIIPollution Degree2Ui, Rated Insulation Voltage600 V (rms)Number of meter displays1Height, Window96 mmWidth, Cutout92 mm                                                                                                                                                                                                                         | Meter Type                             | Frequency         |
| Display (Output) UnitsHzDisplay (Output) Range(s)45 55HzOverrange DisplayNoDeflection90 °Movement TypeMoving coilConnection MethodDirect connectTerminal TypeScrew Terminal(s)Burden, Rated4 VAAccuracy Class0.5 ClassUn, Nominal Operational Voltage, AC240 V ACUe, Rated Operational Voltage, AC, max265 V ACInput Frequency, Nom50 HzInput Frequency, Max55 HzInstallation CategoryIIIPollution Degree2Ui, Rated Insulation Voltage600 V (rms)Number of meter displays1Height, Vindow96 mmWidth, Window96 mmWidth, Cutout92 mm                                                                                                                                                                                                                    | Input Range(s)                         | 45 55Hz           |
| Display (Output) Range(s)45 55HzOverrange DisplayNoDeflection90 °Movement TypeMoving coilConnection MethodDirect connectTerminal TypeScrew Terminal(s)Burden, Rated4 VAAccuracy Class0.5 ClassUn, Nominal Operational Voltage, AC240 V ACUe, Rated Operational Voltage, AC, max265 V ACInput Frequency, Nom50 HzInput Frequency, Min45 HzInstallation CategoryIIIPollution Degree2Ui, Rated Insulation Voltage600 V (rms)Number of meter displays1Height, Window96 mmWidth, Window96 mmWidth, Cutout92 mm                                                                                                                                                                                                                                            | Input Units                            | Hz                |
| Overange DisplayNoDeflection90 °Movement TypeMoving coilConnection MethodDirect connectTerminal TypeScrew Terminal(s)Burden, Rated4 VAAccuracy Class0.5 ClassUn, Nominal Operational Voltage, AC240 V ACUe, Rated Operational Voltage, AC, max265 V ACInput Frequency, Nom50 HzInput Frequency, Min45 HzInstallation CategoryIIIPollution Degree2Ui, Rated Insulation Voltage600 V (rms)Number of meter displays1Height, Window96 mmWidth, Window92 mm                                                                                                                                                                                                                                                                                               | Display (Output) Units                 | Hz                |
| Deflection90 °Movement TypeMoving coilConnection MethodDirect connectTerminal TypeScrew Terminal(s)Burden, Rated4 VAAccuracy Class0.5 ClassUn, Nominal Operational Voltage, AC240 V ACUe, Rated Operational Voltage, AC, max265 V ACInput Frequency, Nom50 HzInput Frequency, Min45 HzInput Frequency, Max55 HzInstallation CategoryIIIPollution Degree2Ui, Rated Insulation Voltage600 V (rms)Number of meter displays1Height, Window96 mmWidth, Window92 mmWidth, Cutout92 mm                                                                                                                                                                                                                                                                      | Display (Output) Range(s)              | 45 55Hz           |
| Movement TypeMoving coilConnection MethodDirect connectTerminal TypeScrew Terminal(s)Burden, Rated4 VAAccuracy Class0.5 ClassUn, Nominal Operational Voltage, AC240 V ACUe, Rated Operational Voltage, AC, max265 V ACInput Frequency, Nom50 HzInput Frequency, Min45 HzInput Frequency, Max55 HzInstallation CategoryIIIPollution Degree2Ui, Rated Insulation Voltage600 V (rms)Number of meter displays1Height, Window96 mmWidth, Window96 mmWidth, Cutout92 mm                                                                                                                                                                                                                                                                                    | Overrange Display                      | No                |
| Connection MethodDirect connectTerminal TypeScrew Terminal(s)Burden, Rated4 VAAccuracy Class0.5 ClassUn, Nominal Operational Voltage, AC240 V ACUe, Rated Operational Voltage, AC, max265 V ACInput Frequency, Nom50 HzInput Frequency, Min45 HzInput Frequency, Max55 HzInstallation CategoryIIIPollution Degree2Ui, Rated Insulation Voltage600 V (rms)Number of meter displays1Height, Window96 mmWidth, Vindow92 mmWidth, Cutout92 mm                                                                                                                                                                                                                                                                                                            | Deflection                             | 90 °              |
| Terminal TypeScrew Terminal(s)Burden, Rated4 VAAccuracy Class0.5 ClassUn, Nominal Operational Voltage, AC240 V ACUe, Rated Operational Voltage, AC, max265 V ACInput Frequency, Nom50 HzInput Frequency, Min45 HzInput Frequency, Max55 HzInstallation CategoryIIIPollution Degree2Ui, Rated Insulation Voltage600 V (rms)Number of meter displays1Height, Window96 mmWidth, Window96 mmHeight, Cutout92 mmWidth, Cutout92 mm                                                                                                                                                                                                                                                                                                                        | Movement Type                          | Moving coil       |
| Burden, Rated4 VAAccuracy Class0.5 ClassUn, Nominal Operational Voltage, AC240 V ACUe, Rated Operational Voltage, AC, max265 V ACInput Frequency, Nom50 HzInput Frequency, Min45 HzInput Frequency, Max55 HzInstallation CategoryIIIPollution Degree2Ui, Rated Insulation Voltage600 V (rms)Number of meter displays1Height, Window96 mmWidth, Window92 mmWidth, Cutout92 mm                                                                                                                                                                                                                                                                                                                                                                         | Connection Method                      | Direct connect    |
| Accuracy Class0.5 ClassUn, Nominal Operational Voltage, AC240 V ACUe, Rated Operational Voltage, AC, max265 V ACInput Frequency, Nom50 HzInput Frequency, Min45 HzInput Frequency, Max55 HzInstallation CategoryIIIPollution Degree2Ui, Rated Insulation Voltage600 V (rms)Number of meter displays1Height, Window96 mmWidth, Window92 mmWidth, Cutout92 mm                                                                                                                                                                                                                                                                                                                                                                                          | Terminal Type                          | Screw Terminal(s) |
| Un, Nominal Operational Voltage, AC240 V ACUe, Rated Operational Voltage, AC, max265 V ACInput Frequency, Nom50 HzInput Frequency, Min45 HzInput Frequency, Max55 HzInstallation CategoryIIIPollution Degree2Ui, Rated Insulation Voltage600 V (rms)Number of meter displays1Height, Window96 mmWidth, Window96 mmWidth, Cutout92 mmWidth, Cutout92 mm                                                                                                                                                                                                                                                                                                                                                                                               | Burden, Rated                          | 4 VA              |
| Ue, Rated Operational Voltage, AC, max265 V ACInput Frequency, Nom50 HzInput Frequency, Min45 HzInput Frequency, Max55 HzInstallation CategoryIIIPollution Degree2Ui, Rated Insulation Voltage600 V (rms)Number of meter displays1Height, Window96 mmWidth, Window92 mmWidth, Cutout92 mm                                                                                                                                                                                                                                                                                                                                                                                                                                                            | Accuracy Class                         | 0.5 Class         |
| Input Frequency, Nom50 HzInput Frequency, Min45 HzInput Frequency, Max55 HzInstallation CategoryIIIPollution Degree2Ui, Rated Insulation Voltage600 V (rms)Number of meter displays1Height, Window96 mmWidth, Window96 mmHeight, Cutout92 mmWidth, Cutout92 mm                                                                                                                                                                                                                                                                                                                                                                                                                                                                                       | Un, Nominal Operational Voltage, AC    | 240 V AC          |
| Input Frequency, Min45 HzInput Frequency, Max55 HzInstallation CategoryIIIPollution Degree2Ui, Rated Insulation Voltage600 V (rms)Number of meter displays1Height, Window96 mmWidth, Window92 mmHeight, Cutout92 mm                                                                                                                                                                                                                                                                                                                                                                                                                                                                                                                                  | Ue, Rated Operational Voltage, AC, max | 265 V AC          |
| InvertiewerInput Frequency, Max55 HzInstallation CategoryIIIPollution Degree2Ui, Rated Insulation Voltage600 V (rms)Number of meter displays1Height, Window96 mmWidth, Window96 mmHeight, Cutout92 mmWidth, Cutout92 mm                                                                                                                                                                                                                                                                                                                                                                                                                                                                                                                              | Input Frequency, Nom                   | 50 Hz             |
| Installation CategoryIIIPollution Degree2Ui, Rated Insulation Voltage600 V (rms)Number of meter displays1Height, Window96 mmWidth, Window96 mmHeight, Cutout92 mmWidth, Cutout92 mm                                                                                                                                                                                                                                                                                                                                                                                                                                                                                                                                                                  | Input Frequency, Min                   | 45 Hz             |
| Pollution Degree2Ui, Rated Insulation Voltage600 V (rms)Number of meter displays1Height, Window96 mmWidth, Window96 mmHeight, Cutout92 mmWidth, Cutout92 mm                                                                                                                                                                                                                                                                                                                                                                                                                                                                                                                                                                                          | Input Frequency, Max                   | 55 Hz             |
| Ui, Rated Insulation Voltage600 V (rms)Number of meter displays1Height, Window96 mmWidth, Window96 mmHeight, Cutout92 mmWidth, Cutout92 mm                                                                                                                                                                                                                                                                                                                                                                                                                                                                                                                                                                                                           | Installation Category                  | III               |
| Number of meter displays1Height, Window96 mmWidth, Window96 mmHeight, Cutout92 mmWidth, Cutout92 mm                                                                                                                                                                                                                                                                                                                                                                                                                                                                                                                                                                                                                                                  | Pollution Degree                       | 2                 |
| Height, Window96 mmWidth, Window96 mmHeight, Cutout92 mmWidth, Cutout92 mm                                                                                                                                                                                                                                                                                                                                                                                                                                                                                                                                                                                                                                                                           | Ui, Rated Insulation Voltage           | 600 V (rms)       |
| Width, Window96 mmHeight, Cutout92 mmWidth, Cutout92 mm                                                                                                                                                                                                                                                                                                                                                                                                                                                                                                                                                                                                                                                                                              | Number of meter displays               | 1                 |
| Height, Cutout 92 mm   Width, Cutout 92 mm                                                                                                                                                                                                                                                                                                                                                                                                                                                                                                                                                                                                                                                                                                           | Height, Window                         | 96 mm             |
| Width, Cutout 92 mm                                                                                                                                                                                                                                                                                                                                                                                                                                                                                                                                                                                                                                                                                                                                  | Width, Window                          | 96 mm             |
|                                                                                                                                                                                                                                                                                                                                                                                                                                                                                                                                                                                                                                                                                                                                                      | Height, Cutout                         | 92 mm             |
| Depth 87 mm                                                                                                                                                                                                                                                                                                                                                                                                                                                                                                                                                                                                                                                                                                                                          | Width, Cutout                          | 92 mm             |
|                                                                                                                                                                                                                                                                                                                                                                                                                                                                                                                                                                                                                                                                                                                                                      | Depth                                  | 87 mm             |