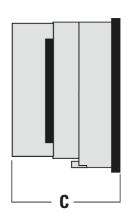

| Modello / Model | A     | В     | С    | Peso / Weight |
|-----------------|-------|-------|------|---------------|
| RQ48FI          | 48x48 | 45x45 | 85,5 | 150gr.        |
| RQ72FI          | 72x72 | 68x68 | 87   | 200gr.        |
| RQ96FI          | 96x96 | 92x92 | 87   | 300gr.        |

**Dimension Diagram** 

Manufacturer Datasheet:

Manufacturer Catalogue

& Product Selection: