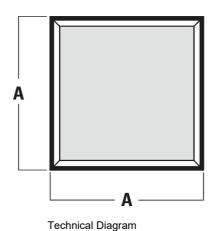

| Modello / Model | A     | В     | С    | Peso / Weight |
|-----------------|-------|-------|------|---------------|
| RQ48FI          | 48x48 | 45x45 | 85,5 | 150gr.        |
| RQ72FI          | 72x72 | 68x68 | 87   | 200gr.        |
| RQ96FI          | 96x96 | 92x92 | 87   | 300gr.        |

**Dimension Diagram** 

Manufacturer Datasheet:

Manufacturer Catalogue

& Product Selection: