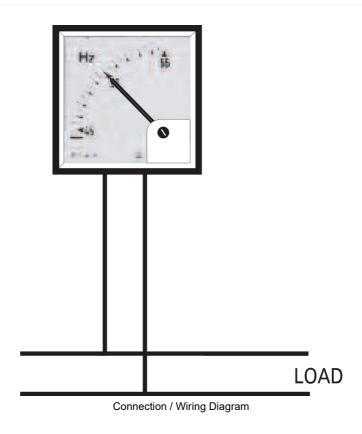

#### FREQUENCY METER 45-55HZ 240V AC

- Transducer and moving operation coil meter offers relative immunity to external vibration
- Moving coil meter and transducer, accuracy class 0.5
- Voltage level tolerance +15%, 4VA burden
- Range of 45-55Hz

Representative Photo Only (actual product may vary based on configuration selections)

| SPECIFICATIONS                         |                   |
|----------------------------------------|-------------------|
| Product Series                         | RQ72FI            |
| Component Type Metering                | Analogue Meter    |
| Meter Type                             | Frequency         |
| Input Range(s)                         | 45 55Hz           |
| Input Units                            | Hz                |
| Display (Output) Units                 | Hz                |
| Display (Output) Range(s)              | 45 55Hz           |
| Overrange Display                      | No                |
| Deflection                             | 90 °              |
| Movement Type                          | Moving coil       |
| Connection Method                      | Direct connect    |
| Terminal Type                          | Screw Terminal(s) |
| Burden, Rated                          | 4 VA              |
| Accuracy Class                         | 0.5 Class         |
| Un, Nominal Operational Voltage, AC    | 240 V AC          |
| Ue, Rated Operational Voltage, AC, max | 265 V AC          |
| Input Frequency, Nom                   | 50 Hz             |
| Input Frequency, Min                   | 45 Hz             |
| Input Frequency, Max                   | 55 Hz             |
| Installation Category                  | III               |
| Pollution Degree                       | 2                 |
| Ui, Rated Insulation Voltage           | 600 V (rms)       |
| Number of meter displays               | 1                 |
| Height, Window                         | 72 mm             |
| Width, Window                          | 72 mm             |
| Height, Cutout                         | 68 mm             |
| Width, Cutout                          | 68 mm             |
| Depth                                  | 87 mm             |