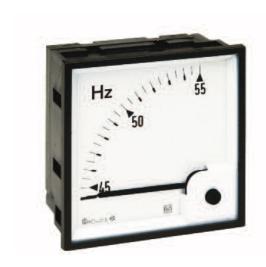

#### FREQUENCY METER 45-55HZ 240V AC

- Transducer and moving operation coil meter offers relative immunity to external vibration
- Moving coil meter and transducer, accuracy class 0.5
- Voltage level tolerance +15%, 4VA burden
- Range of 45-55Hz

Representative Photo Only (actual product may vary based on configuration selections)

| SPECIFICATIONS                         |                   |
|----------------------------------------|-------------------|
| Product Series                         | RQ72FI            |
| Component Type Metering                | Analogue Meter    |
| Meter Type                             | Frequency         |
| Input Range(s)                         | 45 55Hz           |
| Input Units                            | Hz                |
| Display (Output) Units                 | Hz                |
| Display (Output) Range(s)              | 45 55Hz           |
| Overrange Display                      | No                |
| Deflection                             | 90 °              |
| Movement Type                          | Moving coil       |
| Connection Method                      | Direct connect    |
| Terminal Type                          | Screw Terminal(s) |
| Burden, Rated                          | 4 VA              |
| Accuracy Class                         | 0.5 Class         |
| Un, Nominal Operational Voltage, AC    | 240 V AC          |
| Ue, Rated Operational Voltage, AC, max | 265 V AC          |
| Input Frequency, Nom                   | 50 Hz             |
| Input Frequency, Min                   | 45 Hz             |
| Input Frequency, Max                   | 55 Hz             |
| Installation Category                  | III               |
| Pollution Degree                       | 2                 |
| Ui, Rated Insulation Voltage           | 600 V (rms)       |
| Number of meter displays               | 1                 |
| Height, Window                         | 72 mm             |
| Width, Window                          | 72 mm             |
| Height, Cutout                         | 68 mm             |
| Width, Cutout                          | 68 mm             |
| Depth                                  | 87 mm             |