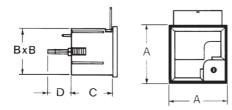

#### Meter dimensions

## Overall dimensions (mm)

| Cat. No. | Α       | В           | С    | D  | E  |
|----------|---------|-------------|------|----|----|
| RQ48     | 48 x 48 | 44.5 x 44.5 | 40   | 22 | 45 |
| AQ48     | 48 x 48 | 44.5 x 44.5 | 57.5 | 22 | 45 |
| RQ72     | 72 x 72 | 66.5 x 66.5 | 44   | 12 | 68 |
| AQ72     | 72 x 72 | 66.5 x 66.5 | 59   | 12 | 68 |
| RQ96     | 96 x 96 | 91 x 91     | 44   | 12 | 92 |
| AQ96     | 96 x 96 | 91 x 91     | 59   | 12 | 92 |