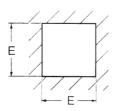

#### Meter cut-out dimensions

## Overall dimensions (mm)

| Cat. No. | Α       | В           | С    | D  | E  |
|----------|---------|-------------|------|----|----|
| RQ48     | 48 x 48 | 44.5 x 44.5 | 40   | 22 | 45 |
| AQ48     | 48 x 48 | 44.5 x 44.5 | 57.5 | 22 | 45 |
| RQ72     | 72 x 72 | 66.5 x 66.5 | 44   | 12 | 68 |
| AQ72     | 72 x 72 | 66.5 x 66.5 | 59   | 12 | 68 |
| RQ96     | 96 x 96 | 91 x 91     | 44   | 12 | 92 |
| AQ96     | 96 x 96 | 91 x 91     | 59   | 12 | 92 |