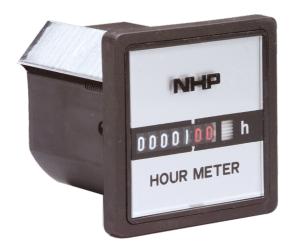

### HOUR RUN METER 240V AC 50HZ

- 7-digit mechanical counter
- Maximum display

Representative Photo Only (actual product may vary based on configuration selections)

| SPECIFICATIONS                      |                                                                                                                                                  |
|-------------------------------------|--------------------------------------------------------------------------------------------------------------------------------------------------|
| Product Series                      | RQ720                                                                                                                                            |
| Component Type Metering             | Analogue Meter                                                                                                                                   |
| Meter Type                          | Hours Run                                                                                                                                        |
| Display (Output) Units              | Hours                                                                                                                                            |
| Display (Output) Range(s)           | 0 99,999.99h                                                                                                                                     |
| Overrange Display                   | No                                                                                                                                               |
| Details, Display                    | Working Visual Indicator. No resettable.<br>When highest value is reached ,count<br>starts again from zero.five digits plus<br>two decimal digit |
| Overrange Maximum                   | 99999.99                                                                                                                                         |
| Connection Method                   | Direct connect                                                                                                                                   |
| Terminal Type                       | Screw Terminal(s)                                                                                                                                |
| Un, Nominal Operational Voltage, AC | 240 V AC                                                                                                                                         |
| Rated Frequency                     | 50 Hz                                                                                                                                            |
| Height, Window                      | 72 mm                                                                                                                                            |
| Width, Window                       | 72 mm                                                                                                                                            |
| Height, Cutout                      | 68 mm                                                                                                                                            |
| Width, Cutout                       | 68 mm                                                                                                                                            |
| Depth                               | 105 mm                                                                                                                                           |
| Weight                              | 0.24 kg                                                                                                                                          |
| Material, Body / Housing            | PC (Polycarbonate) material                                                                                                                      |
| Mounting                            | Panel Mount                                                                                                                                      |
| IP Rating, Front                    | IP40                                                                                                                                             |
| Operating Temperature, Min          | -20 °C min                                                                                                                                       |
| Operating Temperature, Max          | 70 °C max                                                                                                                                        |
| Storage Temperature, Min            | -20 °C min                                                                                                                                       |
| Storage Temperature, Max            | 70 °C max                                                                                                                                        |