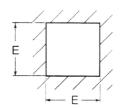

### AQ/RQ Analogue meters

Meter dimensions

#### **Overall dimensions (mm)**

| Cat. No. | Α       | В           | С    | D  | Е  |
|----------|---------|-------------|------|----|----|
| RQ48     | 48 x 48 | 44.5 x 44.5 | 40   | 22 | 45 |
| AQ48     | 48 x 48 | 44.5 x 44.5 | 57.5 | 22 | 45 |
| RQ72     | 72 x 72 | 66.5 x 66.5 | 44   | 12 | 68 |
| AQ72     | 72 x 72 | 66.5 x 66.5 | 59   | 12 | 68 |
| RQ96     | 96 x 96 | 91 x 91     | 44   | 12 | 92 |
| AQ96     | 96 x 96 | 91 × 91     | 59   | 12 | 92 |

**Dimension Diagram** 