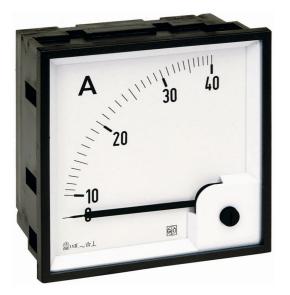

#### AMMETER KIT 5ACT 0-40/200A AC

- Accuracy class 1.5 (AS 60051)
- 600V operational voltage rating
- Operating temperature -25 to +50°C
- Ammeter overload parameters: 1.2 x In continuous / 10 x In for 5s
- Voltmeter overload parameters: 1.2 x Un continuous / 2 x Un for 5s
- IP52 rated front frame

Representative Photo Only

(actual product may vary based on configuration selections)

| SPECIFICATIONS                         |                                         |
|----------------------------------------|-----------------------------------------|
| Product Series                         | RQ48E                                   |
| Component Type Metering                |                                         |
|                                        | Analogue Meter<br>Instantaneous Current |
| Meter Type                             |                                         |
| Input Range(s)                         | 0 5A                                    |
| Input Units                            | A                                       |
| Display (Output) Units                 | A                                       |
| Display (Output) Range(s)              | 0 40A                                   |
| Overrange Display                      | Yes                                     |
| Overrange Maximum                      | 200A                                    |
| Deflection                             | 90 °                                    |
| Movement Type                          | Moving iron                             |
| Connection Method                      | CT connect                              |
| Terminal Type                          | Screw Terminal(s)                       |
| Burden, Rated                          | 1.1 VA                                  |
| Accuracy Class                         | 1.5 Class                               |
| Ue, Rated Operational Voltage, AC, max | 600 V AC                                |
| Current, Overload Capacity, Continuous | 0.006 kA                                |
| Current, Overload Capacity, 5s (rms)   | 0.05 kA                                 |
| Input Frequency, Nom                   | 50 Hz                                   |
| Input Frequency, Min                   | 45 Hz                                   |
| Input Frequency, Max                   | 65 Hz                                   |
| Installation Category                  | III                                     |
| Pollution Degree                       | 2                                       |
| Ui, Rated Insulation Voltage           | 600 V (rms)                             |
| Number of meter displays               | 1                                       |
| Height, Window                         | 48 mm                                   |
| Width, Window                          | 48 mm                                   |
| Height, Cutout                         | 45 mm                                   |
|                                        |                                         |