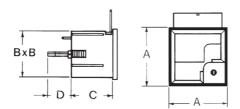

### AQ/RQ Analogue meters

Meter dimensions

#### **Overall dimensions (mm)**

| Cat. No. | Α       | В           | С    | D  | Е  |
|----------|---------|-------------|------|----|----|
| RQ48     | 48 x 48 | 44.5 x 44.5 | 40   | 22 | 45 |
| AQ48     | 48 x 48 | 44.5 x 44.5 | 57.5 | 22 | 45 |
| RQ72     | 72 x 72 | 66.5 x 66.5 | 44   | 12 | 68 |
| AQ72     | 72 x 72 | 66.5 x 66.5 | 59   | 12 | 68 |
| RQ96     | 96 x 96 | 91 x 91     | 44   | 12 | 92 |
| AQ96     | 96 x 96 | 91 × 91     | 59   | 12 | 92 |

**Dimension Diagram** 