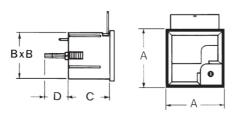

#### Meter cut-out dimensions

### **Overall dimensions (mm)**

| Cat. No. | Α       | В           | С    | D  | Е  |
|----------|---------|-------------|------|----|----|
| RQ48     | 48 x 48 | 44.5 x 44.5 | 40   | 22 | 45 |
| AQ48     | 48 x 48 | 44.5 x 44.5 | 57.5 | 22 | 45 |
| RQ72     | 72 x 72 | 66.5 x 66.5 | 44   | 12 | 68 |
| AQ72     | 72 x 72 | 66.5 x 66.5 | 59   | 12 | 68 |
| RQ96     | 96 x 96 | 91 x 91     | 44   | 12 | 92 |
| AQ96     | 96 x 96 | 91 x 91     | 59   | 12 | 92 |

**Dimension Diagram** 