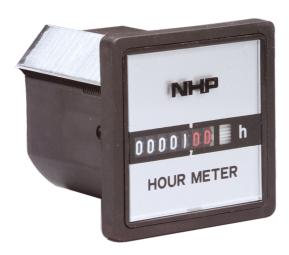

### HOUR RUN METER 24V 50Hz AC

Energy Management and Building Automation > Energy Management and Metering > Analogue and Digital Meters > IME Analogue Meters > Hour Run Meters > AC Panel Mount

### HOUR RUN METER 24V AC 50HZ

- 7-digit mechanical counter •
- Maximum display

Representative Photo Only (actual product may vary based on configuration selections)

| SPECIFICATIONS                      |                                                                                                                                                  |
|-------------------------------------|--------------------------------------------------------------------------------------------------------------------------------------------------|
| Product Series                      | RQ480                                                                                                                                            |
| Component Type Metering             | Analogue Meter                                                                                                                                   |
| Meter Type                          | Hours Run                                                                                                                                        |
| Display (Output) Units              | Hours                                                                                                                                            |
| Display (Output) Range(s)           | 0 99,999.99h                                                                                                                                     |
| Overrange Display                   | No                                                                                                                                               |
| Details, Display                    | Working Visual Indicator. No resettable.<br>When highest value is reached ,count<br>starts again from zero.five digits plus<br>two decimal digit |
| Overrange Maximum                   | 99999.99                                                                                                                                         |
| Connection Method                   | Direct connect                                                                                                                                   |
| Terminal Type                       | Screw Terminal(s)                                                                                                                                |
| Un, Nominal Operational Voltage, AC | 24 V AC                                                                                                                                          |
| Rated Frequency                     | 50 Hz                                                                                                                                            |
| Height, Window                      | 48 mm                                                                                                                                            |
| Width, Window                       | 48 mm                                                                                                                                            |
| Height, Cutout                      | 45 mm                                                                                                                                            |
| Width, Cutout                       | 45 mm                                                                                                                                            |
| Depth                               | 42 mm                                                                                                                                            |
| Weight                              | 0.05 kg                                                                                                                                          |
| Material, Body / Housing            | PC (Polycarbonate) material                                                                                                                      |
| Mounting                            | Panel Mount                                                                                                                                      |
| IP Rating, Front                    | IP40                                                                                                                                             |
| Operating Temperature, Min          | -20 °C min                                                                                                                                       |
| Operating Temperature, Max          | 70 °C max                                                                                                                                        |
| Storage Temperature, Min            | -20 °C min                                                                                                                                       |
| Storage Temperature, Max            | 70 °C max                                                                                                                                        |