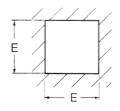

#### Meter cut-out dimensions

### **Overall dimensions (mm)**

| Cat. No. | Α       | В           | С    | D  | Е  |
|----------|---------|-------------|------|----|----|
| RQ48     | 48 x 48 | 44.5 x 44.5 | 40   | 22 | 45 |
| AQ48     | 48 x 48 | 44.5 x 44.5 | 57.5 | 22 | 45 |
| RQ72     | 72 x 72 | 66.5 x 66.5 | 44   | 12 | 68 |
| AQ72     | 72 x 72 | 66.5 x 66.5 | 59   | 12 | 68 |
| RQ96     | 96 x 96 | 91 x 91     | 44   | 12 | 92 |
| AQ96     | 96 x 96 | 91 x 91     | 59   | 12 | 92 |

**Dimension Diagram** 