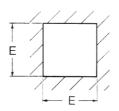

#### Meter cut-out dimensions

### Overall dimensions (mm)

| Cat. No. | Α       | В           | С    | D  | E  |
|----------|---------|-------------|------|----|----|
| RQ48     | 48 x 48 | 44.5 x 44.5 | 40   | 22 | 45 |
| AQ48     | 48 x 48 | 44.5 x 44.5 | 57.5 | 22 | 45 |
| RQ72     | 72 x 72 | 66.5 x 66.5 | 44   | 12 | 68 |
| AQ72     | 72 x 72 | 66.5 x 66.5 | 59   | 12 | 68 |
| RQ96     | 96 x 96 | 91 x 91     | 44   | 12 | 92 |
| AQ96     | 96 x 96 | 91 x 91     | 59   | 12 | 92 |

**Dimension Diagram** 