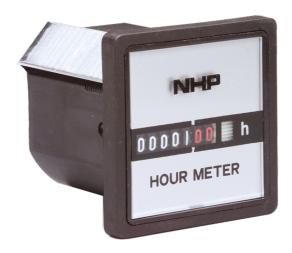

#### HOUR RUN METER 10-80V DC

- 7-digit mechanical counter
- Maximum display

Representative Photo Only (actual product may vary based on configuration selections)

| SPECIFICATIONS                         |                                                                                                                                        |
|----------------------------------------|----------------------------------------------------------------------------------------------------------------------------------------|
| Product Series                         | RQ480                                                                                                                                  |
| Component Type Metering                | Analogue Meter                                                                                                                         |
| Meter Type                             | Hours Run                                                                                                                              |
| Display (Output) Units                 | Hours                                                                                                                                  |
| Display (Output) Range(s)              | 0 999,999.9h                                                                                                                           |
| Overrange Display                      | No                                                                                                                                     |
| Details, Display                       | Working Visual Indicator. No resettable. When highest value is reached ,count starts again from zero.Six digits plus one decimal digit |
| Overrange Maximum                      | 999999.9                                                                                                                               |
| Connection Method                      | Direct connect                                                                                                                         |
| Terminal Type                          | Screw Terminal(s)                                                                                                                      |
| Ue, Rated Operational Voltage, DC, min | 10 V DC                                                                                                                                |
| Ue, Rated Operational Voltage, DC, max | 80 V DC                                                                                                                                |
| Height, Window                         | 48 mm                                                                                                                                  |
| Width, Window                          | 48 mm                                                                                                                                  |
| Height, Cutout                         | 45 mm                                                                                                                                  |
| Width, Cutout                          | 45 mm                                                                                                                                  |
| Depth                                  | 42 mm                                                                                                                                  |
| Weight                                 | 0.05 kg                                                                                                                                |
| Material, Body / Housing               | PC (Polycarbonate) material                                                                                                            |
| Mounting                               | Panel Mount                                                                                                                            |
| IP Rating, Front                       | IP40                                                                                                                                   |
| Operating Temperature, Min             | -20 °C min                                                                                                                             |
| Operating Temperature, Max             | 70 °C max                                                                                                                              |
| Storage Temperature, Min               | -20 °C min                                                                                                                             |
| Storage Temperature, Max               | 70 °C max                                                                                                                              |
|                                        |                                                                                                                                        |