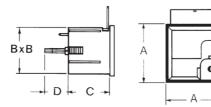

#### Meter dimensions

#### Meter cut-out dimensions

### Overall dimensions (mm)

| Cat. No. | Α       | В           | С    | D  | E  |
|----------|---------|-------------|------|----|----|
| RQ48     | 48 x 48 | 44.5 x 44.5 | 40   | 22 | 45 |
| AQ48     | 48 x 48 | 44.5 x 44.5 | 57.5 | 22 | 45 |
| RQ72     | 72 x 72 | 66.5 x 66.5 | 44   | 12 | 68 |
| AQ72     | 72 x 72 | 66.5 x 66.5 | 59   | 12 | 68 |
| RQ96     | 96 x 96 | 91 x 91     | 44   | 12 | 92 |
| AQ96     | 96 x 96 | 91 x 91     | 59   | 12 | 92 |

**Dimension Diagram** 