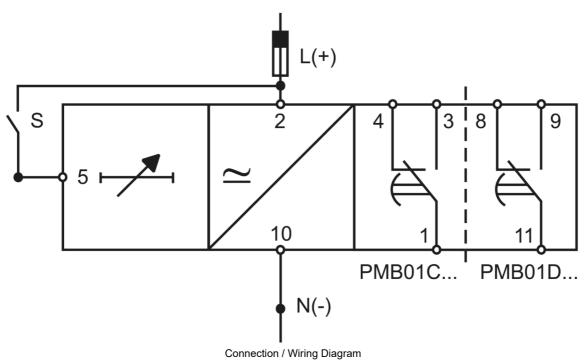

-----|
| IECEx Certificate                           | -                               |
| Supplier Declaration of Conformity:         | -                               |
| Installation Guide:                         | -                               |
| User Manual:                                | -                               |
| Manufacturer Datasheet:                     | PMB01DM24_ManufacturerDatasheet |
| Manufacturer Catalogue & Product Selection: | -                               |



**Dimension Diagram** 



# Catalogue No: PMB-01-D-M24

### TIMER M/FUNCTION 24-240VAC/DC SUPPLY 2 C/O 0.1S-100H 11 PIN

Timers and Control Relays > Timers, Time Switches and Counters > Time Delay Relays > Carlo Gavazzi Time Delay Relays > Multifunction Time Delay Relays > Plug-in



# **PMB01**