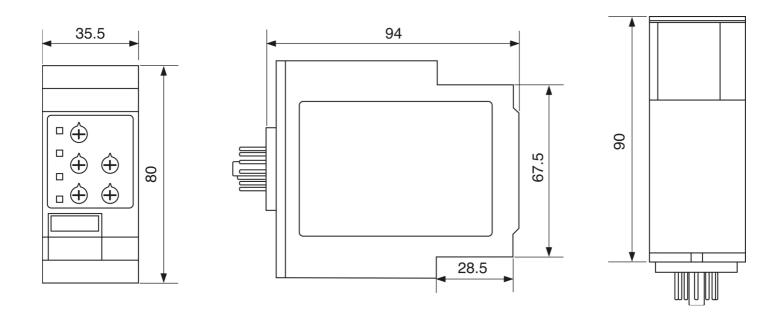

**Dimension Diagram** 

| SPECIFICATIONS                    |                                                                        |
|-----------------------------------|------------------------------------------------------------------------|
| Timing Function                   | Multi-function                                                         |
| Time Range(s)                     | 100ms 1s<br>1 10s<br>6s 1min<br>1 10min<br>6min 1h<br>1 10h<br>10 100h |
| Power Consumption                 | 4 VA / 1.5 W VA/W                                                      |
| Max. Operating Frequency          | 7200 cycles/hour                                                       |
| Nominal Frequency                 | 45-65 Hz                                                               |
| Umin, Supply Voltage, DC, Min     | 24 V DC                                                                |
| Umax, Supply Voltage, DC, Max     | 240 V DC                                                               |
| Umin, Supply Voltage, AC, Min     | 24 V AC                                                                |
| Umax, Supply Voltage, AC, Max     | 240 V AC                                                               |
| Supply Voltage                    | 24-240 V AC/DC                                                         |
| Contact Ratings DC12 at 24 V DC   | 5 A                                                                    |
| Contact Ratings DC 13 at 24 V DC  | 2.5 A                                                                  |
| Contact Ratings AC 15 at 250 V AC | 2.5                                                                    |
| Contact Ratings AC 1 at 250 V AC  | 8 A                                                                    |
| Contact Configuration             | 2 CO                                                                   |
| Housing                           | 36 mm, 11 pin, plug-in                                                 |
| Mounting                          | Plug-in                                                                |
| Time Setting Accuracy             | ≤5 %                                                                   |
| Height                            | 80 mm                                                                  |
| Width                             | 35.5 mm                                                                |
| Depth                             | 94 mm                                                                  |