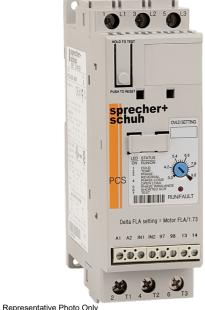

## PCS SOFT STARTER 480V 30A ND3W 100-240V AC CONTROL

Motor Control and Drives > Soft Starters, Low Voltage > Industrial Soft Starters > Sprecher + Schuh Soft Starters > PCS Soft Starters > Panel Mount - IP2X 200 to 480V AC Three-Phase with 100 to 240V AC Control Power

(actual product may vary based on configuration selections)

SPECIFICATIONS

Soft starter 15KW with motor protection, supply voltage 480V AC, control voltage 100...240V AC

- Integral bypass minimises heat generation allowing for reduced enclosure size and reduced total cost
- Ultra-compact size means reduced panel space and allows for higher-density installations
- Easy and secure setup allows for process optimisation and setup efficiency
- LED indicator gives instant status information and assists during troubleshooting

| SPECIFICATIONS                                |                 |
|-----------------------------------------------|-----------------|
| IP Rating                                     | IP00            |
| Component Type Motor Control and Drives       | LV Soft Starter |
| Rated Current, Light Duty, 3 Wire             | 30 A, 3 wire    |
| Rated Current, Normal (Medium) Duty, 3 Wire   | 30 A, 3 wire    |
| Medium Duty Approx. kW (400/415 V AC, 3 wire) | 15              |
| Inbuilt Motor Protection                      | Yes, standard   |
| Bypass Contacts                               | Yes, internal   |
| Control Voltage                               | 110 - 240 V AC  |
| Control Voltage, AC, Min                      | 100 V AC min    |
| Control Voltage, AC, Max                      | 240 V AC max    |
| Height                                        | 140 mm          |
| Width                                         | 45 mm           |
| Depth                                         | 100 mm          |
| REFERENCES                                    |                 |
| IECEx Certificate -                           |                 |
| Supplier Declaration of Conformity:           |                 |
| Installation Guide: -                         |                 |
| User Manual: -                                |                 |
| Manufacturer Datasheet: -                     |                 |
| Manufacturer Catalogue & Product Selection:   |                 |
|                                               |                 |