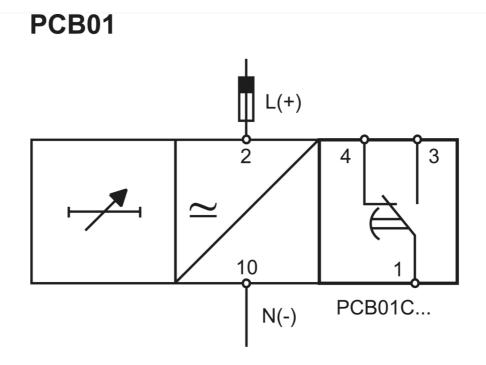

-----------------------|
| IECEx Certificate                              |                                 |
| Supplier Declaration of<br>Conformity:         | -                               |
| Installation Guide:                            | -                               |
| User Manual:                                   | -                               |
| Manufacturer Datasheet:                        | PCB01CM24_ManufacturerDatasheet |
| Manufacturer Catalogue<br>& Product Selection: | -                               |



**Dimension Diagram** 



# Catalogue No: PCB-01-C-M24

#### TIMER 11 PIN ASYM RECY 24VDC/24-240VACDC SPY 1 C/O 0.1S-100H

Timers and Control Relays > Timers and Time Switches > Time Delay Relays > Carlo Gavazzi Time Delay Relays > Recycling Relays > Plug-in





Connection / Wiring Diagram