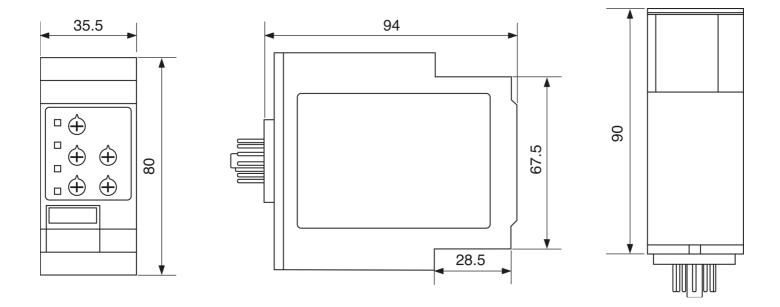

**Dimension Diagram** 

#### SPECIFICATIONS

| SPECIFICATIONS                    |                                                                        |
|-----------------------------------|------------------------------------------------------------------------|
| Timing Function                   | Asymmetrical Recycler                                                  |
| Time Range(s)                     | 100ms 1s<br>1 10s<br>6s 1min<br>1 10min<br>6min 1h<br>1 10h<br>10 100h |
| Power Consumption                 | 4/1.5 VAW                                                              |
| Nominal Frequency                 | 45-65 Hz                                                               |
| Unom, Supply Voltage, DC, Nom     | 24 V DC                                                                |
| Umin, Supply Voltage, AC, Min     | 24 V AC                                                                |
| Umax, Supply Voltage, AC, Max     | 240 V AC                                                               |
| Supply Voltage Type               | 24 V DC / 24-240 V AC                                                  |
| Contact Ratings DC12 at 24 V DC   | 5 A                                                                    |
| Contact Ratings DC 13 at 24 V DC  | 2.5 A                                                                  |
| Contact Ratings AC 15 at 250 V AC | 2.5                                                                    |
| Contact Ratings AC 1 at 250 V AC  | 8 A                                                                    |
| Contact Configuration             | 1 CO                                                                   |
| Housing                           | 36 mm, 11 pin, plug-in                                                 |
| Mounting                          | Plug-in                                                                |
| Time Setting Accuracy             | ≤5 %                                                                   |
| Height                            | 80 mm                                                                  |
| Width                             | 35.5 mm                                                                |
| Depth                             | 94 mm                                                                  |