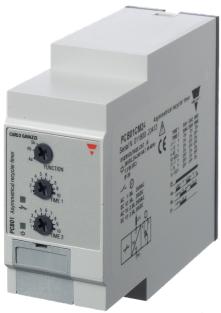

### Catalogue No: PCB-01-C-M24

TIMER 11 PIN ASYM RECY 24VDC/24-240VACDC SPY 1 C/O 0.1S-100H

Timers and Control Relays > Timers and Time Switches > Time Delay Relays > Carlo Gavazzi Time Delay Relays > Recycling Relays > Plug-in

Time delay relay, asymmetrical recycler, 24V AC/DC, 240V AC, 1 C/O, Plug-in

- Multitude of timing functions available from the entire Carlo Gavazzi range (On Delay, Interval, Off Delay, One Shot, Star-Delta, and Recycler)
- Available in either DIN or Panel mount to suit your preference.
- Variety of relay output types (SPDT,DPDT) and adjustable timing ranges available, dependent on your switching requirements.
- International certifications and wide install base ensuring delivery of a quality tested product.

Representative Photo Only (actual product may vary based on configuration selections)

#### SPECIFICATIONS

| SPECIFICATIONS                    |                                                                        |
|-----------------------------------|------------------------------------------------------------------------|
| Timing Function                   | Asymmetrical Recycler                                                  |
| Time Range(s)                     | 100ms 1s<br>1 10s<br>6s 1min<br>1 10min<br>6min 1h<br>1 10h<br>10 100h |
| Power Consumption                 | 4/1.5 VAW                                                              |
| Nominal Frequency                 | 45-65 Hz                                                               |
| Unom, Supply Voltage, DC, Nom     | 24 V DC                                                                |
| Umin, Supply Voltage, AC, Min     | 24 V AC                                                                |
| Umax, Supply Voltage, AC, Max     | 240 V AC                                                               |
| Supply Voltage Type               | 24 V DC / 24-240 V AC                                                  |
| Contact Ratings DC12 at 24 V DC   | 5 A                                                                    |
| Contact Ratings DC 13 at 24 V DC  | 2.5 A                                                                  |
| Contact Ratings AC 15 at 250 V AC | 2.5                                                                    |
| Contact Ratings AC 1 at 250 V AC  | 8 A                                                                    |
| Contact Configuration             | 1 CO                                                                   |
| Housing                           | 36 mm, 11 pin, plug-in                                                 |
| Mounting                          | Plug-in                                                                |
| Time Setting Accuracy             | ≤5 %                                                                   |
| Height                            | 80 mm                                                                  |
| Width                             | 35.5 mm                                                                |
| Depth                             | 94 mm                                                                  |