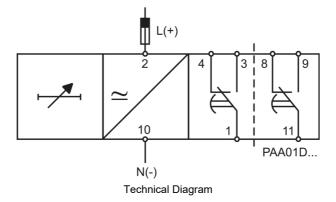

|                                 |
|---------------------------------------------|---------------------------------|
| IECEx Certificate                           | -                               |
| Supplier Declaration of Conformity:         | -                               |
| Installation Guide:                         | -                               |
| User Manual:                                | -                               |
| Manufacturer Datasheet:                     | PAA01DM24_ManufacturerDatasheet |
| Manufacturer Catalogue & Product Selection: | -                               |





PAA01DM24 Datasheet

15 April 2020, Page 2 of 3

# Catalogue No: PAA-01-D-M24

#### TIMER 11 PIN ON DELAY 24-240VAC/DC SUPPLY 2 C/O 0.1S-100H







### PAA01 . . .