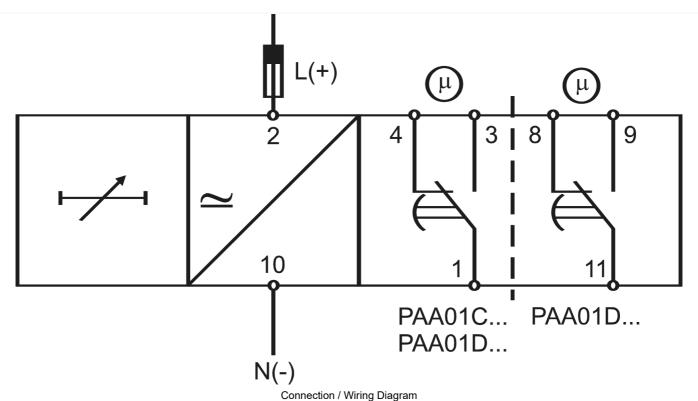

| SPECIFICATIONS                    |                                                      |
|-----------------------------------|------------------------------------------------------|
| Timing Function                   | ON Delay                                             |
| Time Range(s)                     | 100ms 1s 1 10s 6s 1min 1 10min 6min 1h 1 10h 10 100h |
| Power Consumption                 | 4 / 1.5 VA/W                                         |
| Nominal Frequency                 | 45-65 Hz                                             |
| Umin, Supply Voltage, DC, Min     | 24 V DC                                              |
| Umax, Supply Voltage, DC, Max     | 240 V DC                                             |
| Umin, Supply Voltage, AC, Min     | 24 V AC                                              |
| Umax, Supply Voltage, AC, Max     | 240 V AC                                             |
| Supply Voltage                    | 24-240 V AC / DC                                     |
| Contact Ratings DC12 at 24 V DC   | 5 A                                                  |
| Contact Ratings DC 13 at 24 V DC  | 2.5 A                                                |
| Contact Ratings AC 15 at 250 V AC | 2.5                                                  |
| Contact Ratings AC 1 at 250 V AC  | 8 A                                                  |
| Contact Configuration             | 2 CO                                                 |
| Housing                           | 36 mm, 11 pin, plug-in                               |
| Mounting                          | Plug-in                                              |
| Time Setting Accuracy             | ≤ 5 % %                                              |
| Height                            | 80 mm                                                |
| Width                             | 35.5 mm                                              |
| Depth                             | 94 mm                                                |