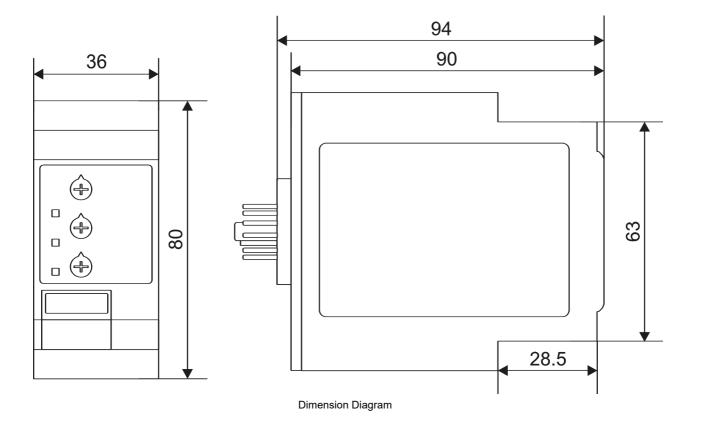

| SPECIFICATIONS                    |                                                      |
|-----------------------------------|------------------------------------------------------|
| Timing Function                   | ON Delay                                             |
| Time Range(s)                     | 100ms 1s 1 10s 6s 1min 1 10min 6min 1h 1 10h 10 100h |
| Power Consumption                 | 4 / 1.5 VA/W                                         |
| Nominal Frequency                 | 45-65 Hz                                             |
| Umin, Supply Voltage, DC, Min     | 24 V DC                                              |
| Umax, Supply Voltage, DC, Max     | 240 V DC                                             |
| Umin, Supply Voltage, AC, Min     | 24 V AC                                              |
| Umax, Supply Voltage, AC, Max     | 240 V AC                                             |
| Supply Voltage                    | 24-240 V AC / DC                                     |
| Contact Ratings DC12 at 24 V DC   | 5 A                                                  |
| Contact Ratings DC 13 at 24 V DC  | 2.5 A                                                |
| Contact Ratings AC 15 at 250 V AC | 2.5                                                  |
| Contact Ratings AC 1 at 250 V AC  | 8 A                                                  |
| Contact Configuration             | 2 CO                                                 |
| Housing                           | 36 mm, 11 pin, plug-in                               |
| Mounting                          | Plug-in                                              |
| Time Setting Accuracy             | ≤ 5 % %                                              |
| Height                            | 80 mm                                                |
| Width                             | 35.5 mm                                              |
| Depth                             | 94 mm                                                |