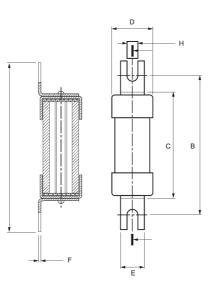

|             |                   |            | A                 | В                  | С              | D                | E            | F                | G              | Н             |  |  |  |
|-------------|-------------------|------------|-------------------|--------------------|----------------|------------------|--------------|------------------|----------------|---------------|--|--|--|
| Series      | Category          | Brand      | Overall<br>Length | Fitting<br>Centres | Body<br>Length | Body<br>Diameter | Tag<br>Width | Tag<br>Thickness | Hole<br>Length | Hole<br>Width |  |  |  |
| NNIT 2 – 32 | A1                | FuseMaster | 55.0              | 44.5               | 35.0           | 14.2             | 10.5         | 0.8              | -              | 4.8           |  |  |  |
| NNIT 20M    | A1                | Lawson     | 56.0              | 44.5               | 33.0           | 12.7             | 9.5          | 0.8              | -              | 4.8           |  |  |  |
| NNIT 32M    | A1                | Lawson     | 56.0              | 44.5               | 33.0           | 12.7             | 9.5          | 0.8              | -              | 4.8           |  |  |  |
|             | Dimension Diagram |            |                   |                    |                |                  |              |                  |                |               |  |  |  |