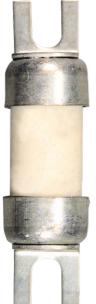

Representative Photo Only (actual product may vary based on configuration selections)

| SPECIFICATIONS                         |                                                                                    |
|----------------------------------------|------------------------------------------------------------------------------------|
| Product Series                         | NNIT                                                                               |
| Component Type Fuse-gear               | Fuse Link                                                                          |
| Fuse Current Rating                    | 4 A                                                                                |
| Fuse Characteristic Type(s)            | gG                                                                                 |
| Fuse Cartridge Size                    | A1 size                                                                            |
| Un, Nominal Operational Voltage, AC    | 500 V AC                                                                           |
| Ue, Rated Operational Voltage, AC, max | 500 V AC                                                                           |
| Current, Breaking Capacity at Un       | 80 kA @Un                                                                          |
| Height                                 | 55 mm                                                                              |
| Width                                  | 14.2 mm                                                                            |
| Depth                                  | 14.2 mm                                                                            |
| Standards Compliance                   | AS 60269-1:2005<br>BS 88<br>DIN 43620<br>IEC 60269-1<br>IEC 60269-2<br>VDE 0636-10 |
| Certifications                         | ASTA                                                                               |