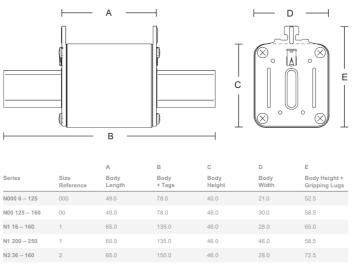

# REFERENCES IECEx Certificate Supplier Declaration of Conformity: Installation Guide: User Manual: Manufacturer Datasheet: Manufacturer Catalogue & Product Selection: -

**Dimension Diagram** 

| SPECIFICATIONS                         |                                                                 |
|----------------------------------------|-----------------------------------------------------------------|
| Product Series                         | DIN                                                             |
| Component Type Fuse-gear               | Fuse Link                                                       |
| Fuse Characteristic Type(s)            | gG                                                              |
| Fuse Cartridge Size                    | 1 size                                                          |
| Un, Nominal Operational Voltage, AC    | 500 V AC                                                        |
| Ue, Rated Operational Voltage, AC, max | 500 V AC                                                        |
| Ue, Rated Operational Voltage, DC, max | 440 V DC                                                        |
| Current, Breaking Capacity at Un       | 120 kA @Un                                                      |
| Power Dissipation, Max                 | 11.2 W                                                          |
| Height                                 | 35 mm                                                           |
| Width                                  | 28 mm                                                           |
| Depth                                  | 135 mm                                                          |
| Weight                                 | 0.25 kg                                                         |
| Standards Compliance                   | AS/NZS 60269-2-1<br>IEC 60269-2-1<br>EN 60269-2-1<br>HD 60269-2 |
| Certifications                         | CE                                                              |