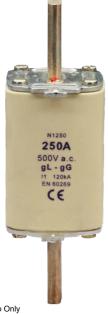

### FUSE gG DIN SIZE 1 500V AC 160A

Power Distribution and Protection > Fuse Isolators and Fuse Gear > Fuses and Fuse Holders > DIN Fuse Links 500V AC > 500V gG Size 1

Representative Photo Only (actual product may vary based on configuration selections)

### Fuse DIN Size1 160A

- Complies with AS/NZS 60269.2.1:2005 and IEC 60269-2-1
- 120 kA fault interruption capacity
- Type gG for general, cable, line and motor protection
- Sizes: 000,1,2,3, and 4
- Dimensions according to DIN43 620 parts 1-4
- Fuses include a RED blown fuse indicator in top of fuse body
- Lead-free contact blades
- Non- isolated standard applications metal gripping lugs
- Low temperature rise
- Low power losses
- 500 V AC rated

| SPECIFICATIONS                         |                                                                 |
|----------------------------------------|-----------------------------------------------------------------|
| Product Series                         | DIN                                                             |
| Component Type Fuse-gear               | Fuse Link                                                       |
| Fuse Characteristic Type(s)            | gG                                                              |
| Fuse Cartridge Size                    | 1 size                                                          |
| Un, Nominal Operational Voltage, AC    | 500 V AC                                                        |
| Ue, Rated Operational Voltage, AC, max | 500 V AC                                                        |
| Ue, Rated Operational Voltage, DC, max | 440 V DC                                                        |
| Current, Breaking Capacity at Un       | 120 kA @Un                                                      |
| Power Dissipation, Max                 | 11.2 W                                                          |
| Height                                 | 35 mm                                                           |
| Width                                  | 28 mm                                                           |
| Depth                                  | 135 mm                                                          |
| Weight                                 | 0.25 kg                                                         |
| Standards Compliance                   | AS/NZS 60269-2-1<br>IEC 60269-2-1<br>EN 60269-2-1<br>HD 60269-2 |
| Certifications                         | CE                                                              |