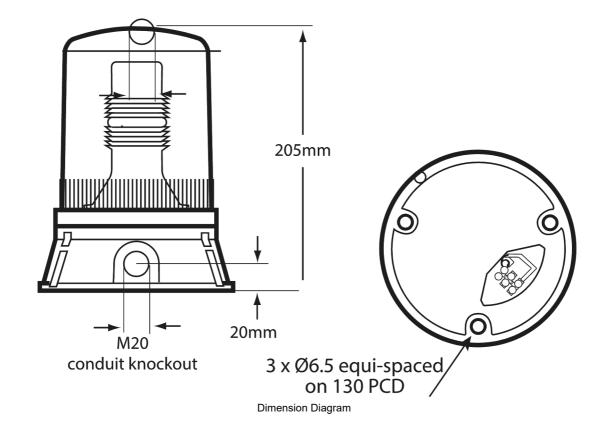

Representative Photo Only (actual product may vary based on configuration selections)

| SPECIFICATIONS                      |                                                       |
|-------------------------------------|-------------------------------------------------------|
| Product Series                      | X400 / 401                                            |
| Indication Mode(s)                  | Sight                                                 |
| Lamp Type                           | Xenon type                                            |
| Illumination Mode                   | Flashing                                              |
| Speed, Flash                        | 90 per min                                            |
| Colour, Lens                        | Red colour                                            |
| Material, Lens                      | PC (Polycarbonate) - UV Stabilised                    |
| Un, Nominal Operational Voltage, AC | 230 V AC                                              |
| Input Frequency, Nom                | 50 / 60 Hz                                            |
| le, Rated Operational Current, nom  | 0.06 A,nom                                            |
| le, Rated Operational Current, nom  | 0.06 A,nom                                            |
| Input Current, Max (rms)            | 60 mA, max rms                                        |
| Details, Current                    | 0.06A                                                 |
| Material, Base                      | ABS (Acrylonitrile Butadiene Styrene) - UV Stabilised |
| Colour, Base                        | Black base                                            |
| Connection / Termination            | Fixed (non-removable) Terminal Block                  |
| Number of Terminals                 | 2 qty                                                 |
| Mounting, Terminal Block            | Internal Mount                                        |
| IP Rating                           | IP65                                                  |
| Mounting (Multiple)                 | Surface Mount<br>Wall Mount                           |
| Height                              | 205 mm                                                |
| Width                               | 115 mm                                                |
| Depth                               | 115 mm                                                |
| Weight                              | 0.82 kg                                               |
| Operating Temperature, Min          | -25 °C min                                            |
| Operating Temperature, Max          | 55 °C max                                             |
| Certifications                      | CE<br>RoHS                                            |