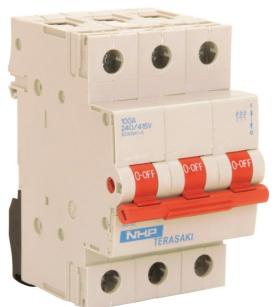

Representative Photo Only (actual product may vary based on configuration selections)

MOD6 main switch, DIN rail, 3P, 100A

The complementary series of MOD6 accessories includes the MOD6 main switches and busbar combs specific for the compact double screw MOD6 RCBO (M6RCBD) series for quick and easy installation of the MOD6 RCBOs.