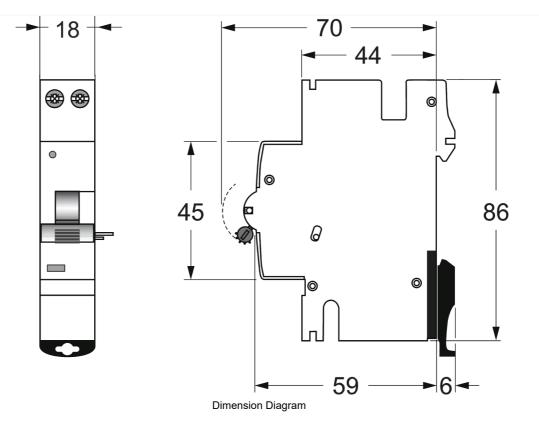

| SPECIFICATIONS                                 |                    |
|------------------------------------------------|--------------------|
| Product Series                                 | MOD6               |
| Component Type Power Distribution & Protection | Main Switch        |
| In, Rated Current                              | 100 A              |
| Poles                                          | 3P                 |
| Wire / Conductor Size (Min)                    | 6 mm² min          |
| Wire / Conductor Size (Max)                    | 50 mm <sup>2</sup> |
| Width                                          | 54 mm              |
| le, Rated Operational Current, nom             | 100 A,nom          |
|                                                |                    |