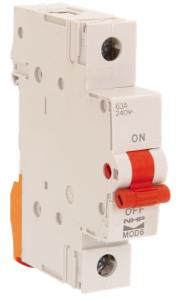

Representative Photo Only (actual product may vary based on configuration selections)

MOD6 main switch, DIN rail, 1P, 80A

The complementary series of MOD6 accessories includes the MOD6 main switches and busbar combs specific for the compact double screw MOD6 RCBO (M6RCBD) series for quick and easy installation of the MOD6 RCBOs.