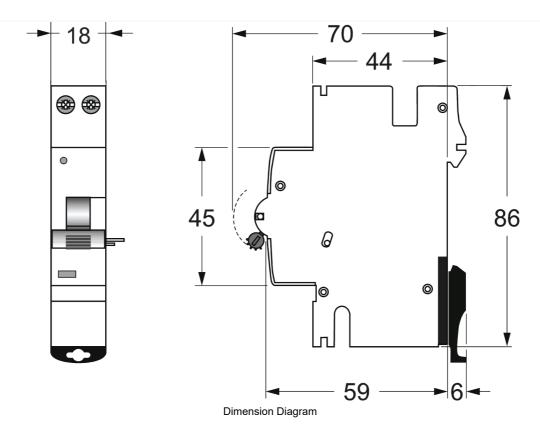

No other DIN-T accessories are compatible with the MOD6 series of MCBs and RCDs including DIN-T auxiliaries, shunt trip, LOCKDIN, terminal covers and so on.

| SPECIFICATIONS                                 |             |
|------------------------------------------------|-------------|
| Product Series                                 | MOD6        |
| Component Type Power Distribution & Protection | Main Switch |
| In, Rated Current                              | 80 A        |
| Poles                                          | 1P          |
| Wire / Conductor Size (Min)                    | 6 mm² min   |
| Wire / Conductor Size (Max)                    | 50 mm²      |
| Width                                          | 18 mm       |
| le, Rated Operational Current, nom             | 80 A,nom    |
|                                                |             |