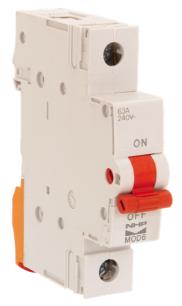

Representative Photo Only (actual product may vary based on configuration selections)

MOD6 main switch, DIN rail, 1P, 100A

The complementary series of MOD6 accessories includes the MOD6 main switches and busbar combs specific for the compact double screw MOD6 RCBO (M6RCBD) series for quick and easy installation of the MOD6 RCBOs.