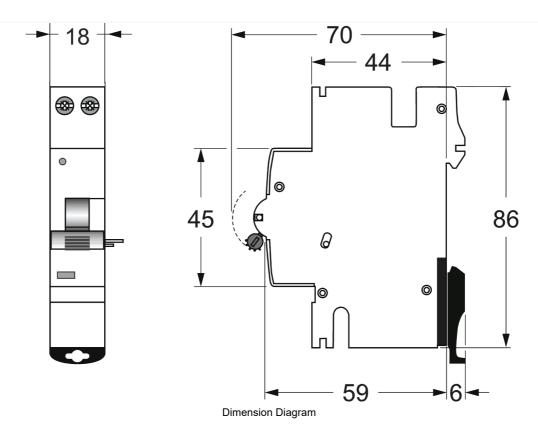

No other DIN-T accessories are compatible with the MOD6 series of MCBs and RCDs including DIN-T auxiliaries, shunt trip, LOCKDIN, terminal covers and so on.

| SPECIFICATIONS                                 |                    |
|------------------------------------------------|--------------------|
| Product Series                                 | MOD6               |
| Component Type Power Distribution & Protection | Main Switch        |
| In, Rated Current                              | 100 A              |
| Poles                                          | 1P                 |
| Wire / Conductor Size (Min)                    | 6 mm² min          |
| Wire / Conductor Size (Max)                    | 50 mm <sup>2</sup> |
| Width                                          | 18 mm              |
| le, Rated Operational Current, nom             | 100 A,nom          |