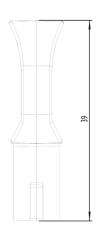

ation selections)

| SPECIFICATIONS                                 |   |
|------------------------------------------------|---|
| REFERENCES                                     |   |
| IECEx Certificate                              | - |
| Supplier Declaration of<br>Conformity:         | - |
| Installation Guide:                            | - |
| User Manual:                                   | - |
| Manufacturer Datasheet:                        | - |
| Manufacturer Catalogue<br>& Product Selection: | - |



## Catalogue No: LSK503

## KEY METAL DIN 3mm DOUBLE BIT

Enclosures and Climate Control > Standard Enclosures > Wall Mount Enclosures > Wall Mount Enclosures - Mild Steel > MAS / MAD / MAP / ASR / ADR / SRE Accessories > Combination Locks and Handles - Keys to Suit





Side view



**Dimension Diagram**