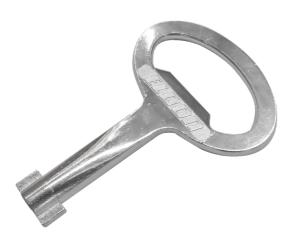

Key Din 3mm

Representative Photo Only (actual product may vary based on configuration selections)

| SPECIFICATIONS                                 |   |
|------------------------------------------------|---|
| REFERENCES                                     |   |
| IECEx Certificate                              | - |
| Supplier Declaration of<br>Conformity:         | - |
| Installation Guide:                            | - |
| User Manual:                                   | - |
| Manufacturer Datasheet:                        | - |
| Manufacturer Catalogue<br>& Product Selection: | - |