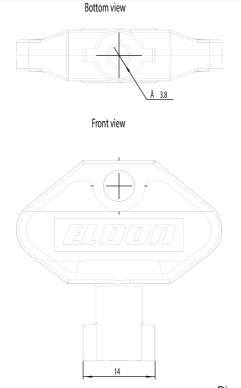

d on configuration selections)

| SPECIFICATIONS                                 |   |
|------------------------------------------------|---|
| REFERENCES                                     |   |
| IECEx Certificate                              | - |
| Supplier Declaration of<br>Conformity:         | - |
| Installation Guide:                            | - |
| User Manual:                                   | - |
| Manufacturer Datasheet:                        | - |
| Manufacturer Catalogue<br>& Product Selection: | - |



## Catalogue No: LSK503

## KEY METAL DIN 3mm DOUBLE BIT

Enclosures and Climate Control > Standard Enclosures > Wall Mount Enclosures > Wall Mount Enclosures - Mild Steel > MAS / MAD / MAP / ASR / ADR / SRE Accessories > Combination Locks and Handles - Keys to Suit





Side view



**Dimension Diagram**