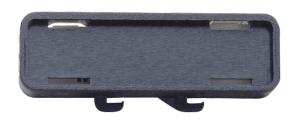

## LEGEND PLATE MAIN SWITCH FOR KT7-HT DOOR OPERATOR

Motor Control and Drives > Motor Starting and Protection > Motor Protection Circuit Breakers > Sprecher + Schuh Motor Protection Circuit Breakers > KT7 Accessories > MPCB Handles and Door Panel Operating Handles

Representative Photo Only (actual product may vary based on configuration selections)

| SPECIFICATIONS                              |   |                     |
|---------------------------------------------|---|---------------------|
| Component Type Motor Control and Drives     |   | Door Panel Operator |
| REFERENCES                                  |   |                     |
| IECEx Certificate                           | - |                     |
| Supplier Declaration of Conformity:         | - |                     |
| Installation Guide:                         | - |                     |
| User Manual:                                | - |                     |
| Manufacturer Datasheet:                     | - |                     |
| Manufacturer Catalogue & Product Selection: | - |                     |