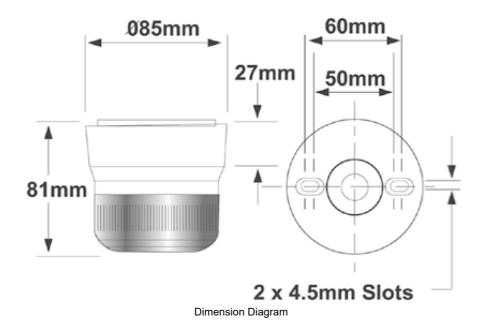

| SPECIFICATIONS                         |                             |
|----------------------------------------|-----------------------------|
| Indication Mode(s)                     | Sight                       |
| Lamp Type                              | Xenon type                  |
| Colour, Lamp                           | Red colour                  |
| Illumination Mode                      | Flashing                    |
| Speed, Flash                           | 60 per min                  |
| Lamp Power, Max                        | 3 W max                     |
| Un, Nominal Operational Voltage(s), DC | 12 V DC<br>24               |
| le, Rated Operational Current, nom     | 0.14 A,nom                  |
| le, Rated Operational Current, nom     | 0.14 A,nom                  |
| Details, Current                       | 85mA Rated at 24DC          |
| Material, Body / Housing               | PC (Polycarbonate) material |
| Connection / Termination               | Screw Terminal(s)           |
| IP Rating                              | IP65                        |
| Mounting (Multiple)                    | Ceiling Mount Wall Mount    |
| Weight                                 | 0.14 kg                     |
| Operating Temperature, Min             | -20 °C min                  |
| Operating Temperature, Max             | 40 °C max                   |