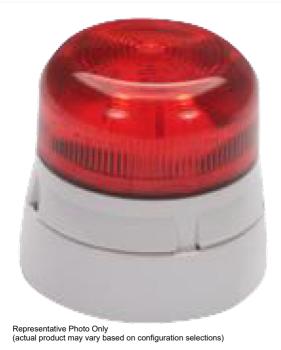

#### BEACON XENON 12/24VDC STROBE 3 JOULE RED (2 PIECE)

Signalling Devices > Sight Indication > Beacons > Moflash Beacons > Xenon Beacons > Flashguard Xenon Beacons

Xenon Beacon (Strobe) 12/24V DC - Red Lens. 1.4 Joule Light Energy

| SPECIFICATIONS                         |                             |
|----------------------------------------|-----------------------------|
| Indication Mode(s)                     | Sight                       |
| Lamp Type                              | Xenon type                  |
| Colour, Lamp                           | Red colour                  |
| Illumination Mode                      | Flashing                    |
| Speed, Flash                           | 60 per min                  |
| Lamp Power, Max                        | 3 W max                     |
| Un, Nominal Operational Voltage(s), DC | 12 V DC<br>24               |
| le, Rated Operational Current, nom     | 0.14 A,nom                  |
| le, Rated Operational Current, nom     | 0.14 A,nom                  |
| Details, Current                       | 85mA Rated at 24DC          |
| Material, Body / Housing               | PC (Polycarbonate) material |
| Connection / Termination               | Screw Terminal(s)           |
| IP Rating                              | IP65                        |
| Mounting (Multiple)                    | Ceiling Mount Wall Mount    |
| Weight                                 | 0.14 kg                     |
| Operating Temperature, Min             | -20 °C min                  |
| Operating Temperature, Max             | 40 °C max                   |