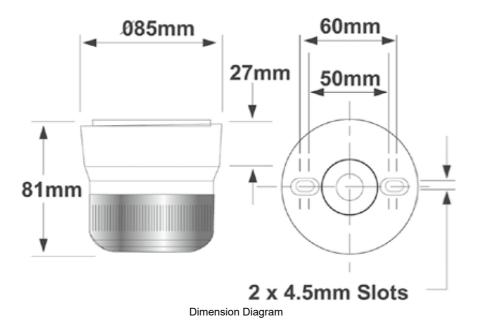

| SPECIFICATIONS                         |                             |
|----------------------------------------|-----------------------------|
| Indication Mode(s)                     | Sight                       |
| Lamp Type                              | Xenon type                  |
| Colour, Lamp                           | Green colour                |
| Illumination Mode                      | Flashing                    |
| Speed, Flash                           | 60 per min                  |
| Lamp Power, Max                        | 3 W max                     |
| Un, Nominal Operational Voltage(s), DC | 12 V DC<br>24               |
| le, Rated Operational Current, nom     | 0.14 A,nom                  |
| le, Rated Operational Current, nom     | 0.14 A,nom                  |
| Details, Current                       | 85mA Rated at 24DC          |
| Material, Body / Housing               | PC (Polycarbonate) material |
| Connection / Termination               | Screw Terminal(s)           |
| IP Rating                              | IP65                        |
| Mounting (Multiple)                    | Ceiling Mount<br>Wall Mount |
| Weight                                 | 0.14 kg                     |
| Operating Temperature, Min             | -20 °C min                  |
| Operating Temperature, Max             | 40 °C max                   |