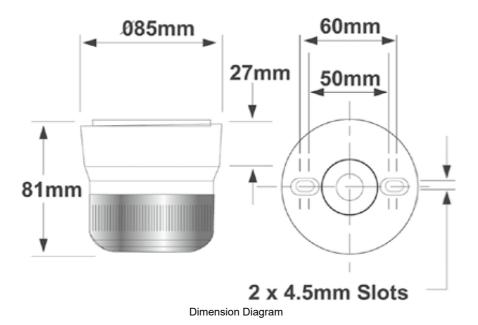

| SPECIFICATIONS                         |                             |
|----------------------------------------|-----------------------------|
| Indication Mode(s)                     | Sight                       |
| Lamp Type                              | Xenon type                  |
| Colour, Lamp                           | Blue colour                 |
| Illumination Mode                      | Flashing                    |
| Speed, Flash                           | 60 per min                  |
| Lamp Power, Max                        | 3 W max                     |
| Un, Nominal Operational Voltage(s), DC | 12 V DC<br>24               |
| le, Rated Operational Current, nom     | 0.14 A,nom                  |
| le, Rated Operational Current, nom     | 0.14 A,nom                  |
| Details, Current                       | 85mA Rated at 24DC          |
| Material, Body / Housing               | PC (Polycarbonate) material |
| Connection / Termination               | Screw Terminal(s)           |
| IP Rating                              | IP65                        |
| Mounting (Multiple)                    | Ceiling Mount<br>Wall Mount |
| Weight                                 | 0.14 kg                     |
| Operating Temperature, Min             | -20 °C min                  |
| Operating Temperature, Max             | 40 °C max                   |