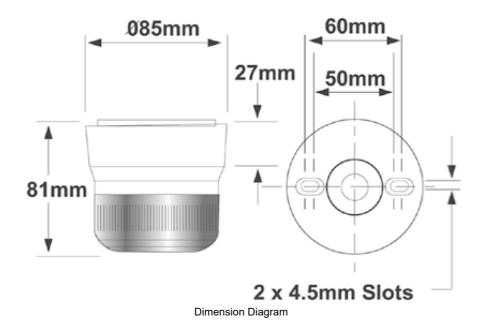

| SPECIFICATIONS                         |                             |
|----------------------------------------|-----------------------------|
| Indication Mode(s)                     | Sight                       |
| Lamp Type                              | Xenon type                  |
| Colour, Lamp                           | Amber colour                |
| Illumination Mode                      | Flashing                    |
| Speed, Flash                           | 60 per min                  |
| Lamp Power, Max                        | 3 W max                     |
| Un, Nominal Operational Voltage(s), DC | 12 V DC<br>24               |
| le, Rated Operational Current, nom     | 0.14 A,nom                  |
| le, Rated Operational Current, nom     | 0.14 A,nom                  |
| Details, Current                       | 85mA Rated at 24DC          |
| Material, Body / Housing               | PC (Polycarbonate) material |
| Connection / Termination               | Screw Terminal(s)           |
| IP Rating                              | IP65                        |
| Mounting (Multiple)                    | Ceiling Mount<br>Wall Mount |
| Weight                                 | 0.14 kg                     |
| Operating Temperature, Min             | -20 °C min                  |
| Operating Temperature, Max             | 40 °C max                   |