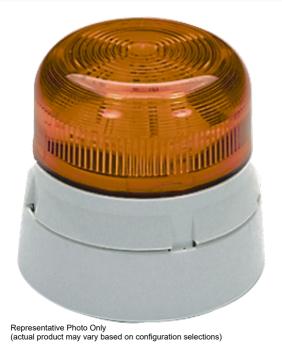

#### BEACON XENON 12/24VDC STROBE 3 JOULE AMBER (2 PIECE)

Signalling Devices > Sight Indication > Beacons > Moflash Beacons > Xenon Beacons > Flashguard Xenon Beacons

Xenon Beacon (Strobe) 12/24V DC - Amber Lens. 1.4 Joule Light Energy