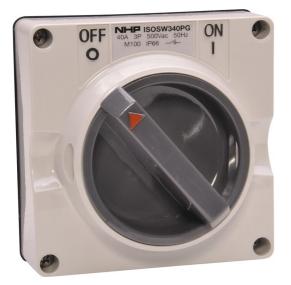

## Surface Switch 3 Pole 40A Grey No Back Box

- Large range covering 10 to 50A in 3, 4 and 5 pin configurations
- Components available: Switched Socket outlets, Switches, Socket Outlets, Plugs, Extension Sockets, Appliance Inlets, RCD Protected Outlets, Back Boxes and large range of accessories
- High ingress protection of IP66 across the range
- User friendly design with extruded ribbed grips, large switch handle and large socket latches for easy operation with or without gloves
- Suitable for most industrial and commercial applications
- Designed and tested to AS/NZS 3112 and AS/NZS 3123

Representative Photo Only (actual product may vary based on configuration selections)

| SPECIFICATIONS                              |                                      |
|---------------------------------------------|--------------------------------------|
| Product Series                              | ISO                                  |
| Component Type Plugs And Sockets            | Surface Switch                       |
| Un, Nominal Operational Voltage, AC         | 500 V AC                             |
| In, Rated Current                           | 40 A                                 |
| le, Rated Operational Current, AC-23a, 500V | 40 A@500V                            |
| IP Rating                                   | IP66                                 |
| Material, Body / Housing                    | PC (Polycarbonate) material          |
| Colour, Body / Housing                      | Grey colour                          |
| Chemical Resistant Body / Housing           | No body                              |
| Wire / Conductor Size (Min)                 | 10 mm <sup>2</sup> min               |
| Wire / Conductor Size (Max)                 | 16 mm <sup>2</sup>                   |
| Switching Poles                             | 3P qty poles                         |
| Standards Compliance                        | AS/NZS 3112:2004<br>AS/NZS 3123:2005 |