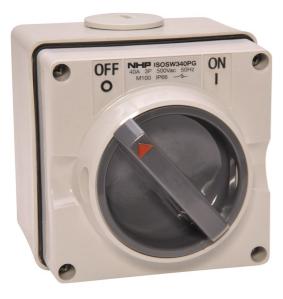

## SURFACE SWITCH 3P 40A 500V AC GREY 63mm BASE

Plugs, Sockets and Switches > Plugs and Sockets > Plugs and Sockets > ISO Switches > Surface Switches (Including Back Boxes)

Representative Photo Only (actual product may vary based on configuration selections)

## Surface Switch 3 Pole 40A Grey

- Large range covering 10 to 50A in 3, 4 and 5 pin configurations
- Components available: Switched Socket outlets, Switches, Socket Outlets, Plugs, Extension Sockets, Appliance Inlets, RCD Protected Outlets, Back Boxes and large range of accessories
- High ingress protection of IP66 across the range
- User friendly design with extruded ribbed grips, large switch handle and large socket latches for easy operation with or without gloves
- Suitable for most industrial and commercial applications
- Designed and tested to AS/NZS 3112 and AS/NZS 3123