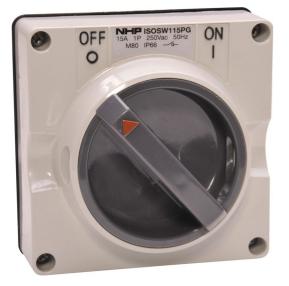

## Surface Switch 2 Pole 15A Grey No Back Box

- Large range covering 10 to 50A in 3, 4 and 5 pin configurations
- Components available: Switched Socket outlets, Switches, Socket Outlets, Plugs, Extension Sockets, Appliance Inlets, RCD Protected Outlets, Back Boxes and large range of accessories
- High ingress protection of IP66 across the range
- User friendly design with extruded ribbed grips, large switch handle and large socket latches for easy operation with or without gloves
- Suitable for most industrial and commercial applications
- Designed and tested to AS/NZS 3112 and AS/NZS 3123

Representative Photo Only (actual product may vary based on configuration selections)

| SPECIFICATIONS                              |                                      |
|---------------------------------------------|--------------------------------------|
| Product Series                              | ISO                                  |
| Component Type Plugs And Sockets            | Surface Switch                       |
| Un, Nominal Operational Voltage, AC         | 250 V AC                             |
| In, Rated Current                           | 15 A                                 |
| le, Rated Operational Current, AC-23a, 250V | 15 A@250V                            |
| IP Rating                                   | IP66                                 |
| Material, Body / Housing                    | PC (Polycarbonate) material          |
| Colour, Body / Housing                      | Grey colour                          |
| Chemical Resistant Body / Housing           | No body                              |
| Wire / Conductor Size (Min)                 | 1.5 mm <sup>2</sup> min              |
| Wire / Conductor Size (Max)                 | 6 mm²                                |
| Switching Poles                             | 2P qty poles                         |
| Standards Compliance                        | AS/NZS 3112:2004<br>AS/NZS 3123:2005 |