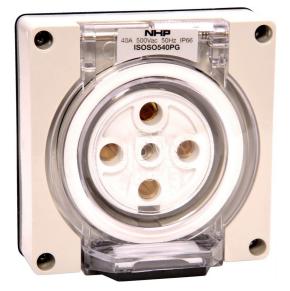

## Socket Outlet 5 Pin 40A Grey No Back Box

- Large range covering 10 to 50A in 3, 4 and 5 pin • configurations
- Components available: Switched Socket outlets, Switches, Socket Outlets, Plugs, Extension Sockets, Appliance Inlets, RCD Protected Outlets, Back Boxes and large range of accessories
- High ingress protection of IP66 across the range
- User friendly design with extruded ribbed grips, large switch handle and large socket latches for easy operation with or without gloves
- Suitable for most industrial and commercial applications
- Designed and tested to AS/NZS 3112 and AS/NZS 3123

Representative Photo Only

(actual product may vary based on configuration selections)

| SPECIFICATIONS                      |                                      |
|-------------------------------------|--------------------------------------|
| Product Series                      | ISO                                  |
| Component Type Plugs And Sockets    | Socket Outlet                        |
| Un, Nominal Operational Voltage, AC | 500 V AC                             |
| In, Rated Current                   | 40 A                                 |
| IP Rating                           | IP66                                 |
| Material, Body / Housing            | PC (Polycarbonate) material          |
| Colour, Body / Housing              | Grey colour                          |
| Chemical Resistant Body / Housing   | No body                              |
| Wire / Conductor Size (Min)         | 16 mm <sup>2</sup> min               |
| Wire / Conductor Size (Max)         | 10 mm <sup>2</sup>                   |
| Matching Angled Plug                | ISOPA540P                            |
| Matching Straight Plug              | ISOPS540P                            |
| Pin Configuration                   | 5 round                              |
| Standards Compliance                | AS/NZS 3112:2004<br>AS/NZS 3123:2005 |
| REFERENCES                          |                                      |
| IECEx Certificate -                 |                                      |
| Supplier Declaration of             |                                      |