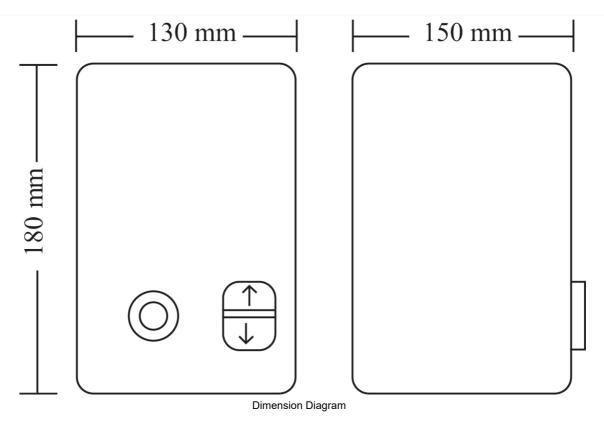

| SPECIFICATIONS                                |                                          |
|-----------------------------------------------|------------------------------------------|
| Product Series                                | Streamline Enclosed Motor Starters       |
| kW Rating, AC-3, 415V                         | 4 kW @415V                               |
| kW Rating, AC-3, 415V, Max                    | 4.5 kW @415V max                         |
| Component Type Motor Control and Drives       | Reversing Starter                        |
| Motor FLC, Max                                | 9 A, max                                 |
| IP Rating                                     | IP66                                     |
| Motor Connection                              | 3 wire                                   |
| Enclosure Type                                | Insulated polycarbonate enclosed (IP 66) |
| Control Voltage, AC, Nom                      | 415 V AC                                 |
| Button Arrangement                            | Reset                                    |
| REFERENCES                                    |                                          |
| IECEx Certificate -                           |                                          |
| Supplier Declaration of Conformity:           |                                          |
| Installation Guide: -                         |                                          |
| User Manual: -                                |                                          |
| Manufacturer Datasheet: -                     |                                          |
| Manufacturer Catalogue - & Product Selection: |                                          |
|                                               |                                          |