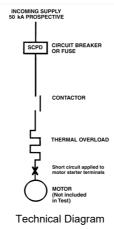

| SPECIFICATIONS                                |                                          |
|-----------------------------------------------|------------------------------------------|
| Product Series                                | Streamline Enclosed Motor Starters       |
| kW Rating, AC-3, 415V                         | 4 kW @415V                               |
| kW Rating, AC-3, 415V, Max                    | 4.5 kW @415V max                         |
| Component Type Motor Control and Drives       | Reversing Starter                        |
| Motor FLC, Max                                | 9 A, max                                 |
| IP Rating                                     | IP66                                     |
| Motor Connection                              | 3 wire                                   |
| Enclosure Type                                | Insulated polycarbonate enclosed (IP 66) |
| Control Voltage, AC, Nom                      | 415 V AC                                 |
| Button Arrangement                            | Reset                                    |
| REFERENCES                                    |                                          |
| IECEx Certificate -                           |                                          |
| Supplier Declaration of Conformity:           |                                          |
| Installation Guide: -                         |                                          |
| User Manual: -                                |                                          |
| Manufacturer Datasheet: -                     |                                          |
| Manufacturer Catalogue - & Product Selection: |                                          |
|                                               |                                          |