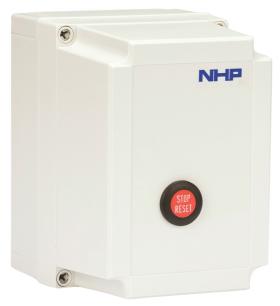

Representative Photo Only (actual product may vary based on configuration selections)

Reversing Starter 4KW, IP66 Polycarbonate Enclosure, Control voltage 415 V AC, Reset Pushbutton Only, No Overload

- Wide range of NHP motor starting method versions available, allowing for correct selection of a motor starter to suit the application load condition requirements during starting
- Available in a number of IP ratings and enclosure type, to allow selection to meet the different installation environments
- Consult NHP for complete offering

| SPECIFICATIONS                                |                                          |
|-----------------------------------------------|------------------------------------------|
| Product Series                                | Streamline Enclosed Motor Starters       |
| kW Rating, AC-3, 415V                         | 4 kW @415V                               |
| kW Rating, AC-3, 415V, Max                    | 4.5 kW @415V max                         |
| Component Type Motor Control and Drives       | Reversing Starter                        |
| Motor FLC, Max                                | 9 A, max                                 |
| IP Rating                                     | IP66                                     |
| Motor Connection                              | 3 wire                                   |
| Enclosure Type                                | Insulated polycarbonate enclosed (IP 66) |
| Control Voltage, AC, Nom                      | 415 V AC                                 |
| Button Arrangement                            | Reset                                    |
| REFERENCES                                    |                                          |
| IECEx Certificate -                           |                                          |
| Supplier Declaration of Conformity:           |                                          |
| Installation Guide: -                         |                                          |
| User Manual: -                                |                                          |
| Manufacturer Datasheet: -                     |                                          |
| Manufacturer Catalogue - & Product Selection: |                                          |
|                                               |                                          |