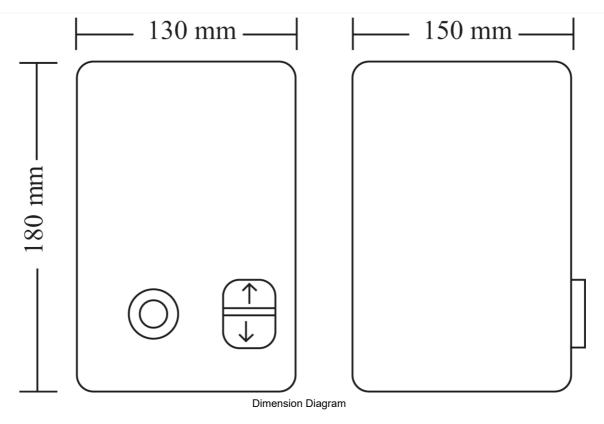

Representative Photo Only (actual product may vary based on configuration selections)

| Product Series Streamline Enclosed Motor Starters  kW Rating, AC-3, 415V 2.2 kW @415V  kW Rating, AC-3, 415V, Max 2.6 kW @415V max  Component Type Motor Control and Drives Reversing Starter  Motor FLC, Max 5.3 A, max  IP Rating IP66  Motor Connection 3 wire  Enclosure Type Insulated polycarbonate enclosed (IP 66)  Control Voltage, AC, Nom 415 V AC  Button Arrangement Forward / Reverse / Stop  REFERENCES  IECEx Certificate -  Supplier Declaration of Conformity:  Installation Guide: -  User Manual: -  Manufacturer Datasheet: -  Manufacturer Catalogue  Benefit References | SPECIFICATIONS                                 |                                          |
|------------------------------------------------------------------------------------------------------------------------------------------------------------------------------------------------------------------------------------------------------------------------------------------------------------------------------------------------------------------------------------------------------------------------------------------------------------------------------------------------------------------------------------------------------------------------------------------------|------------------------------------------------|------------------------------------------|
| kW Rating, AC-3, 415V, Max  Component Type Motor Control and Drives  Reversing Starter  Motor FLC, Max  1P Rating  IP66  Motor Connection  3 wire  Enclosure Type  Insulated polycarbonate enclosed (IP 66)  Control Voltage, AC, Nom  Button Arrangement  Forward / Reverse / Stop  Reset  REFERENCES  IECEx Certificate  Supplier Declaration of Conformity:  Installation Guide:  -  Manufacturer Datasheet:  Manufacturer Catalogue                                                                                                                                                        | Product Series                                 | Streamline Enclosed Motor Starters       |
| Component Type Motor Control and Drives  Reversing Starter  Motor FLC, Max  IP Rating  IP66  Motor Connection  3 wire  Enclosure Type  Insulated polycarbonate enclosed (IP 66)  Control Voltage, AC, Nom  Button Arrangement  Forward / Reverse / Stop Reset  REFERENCES  IECEx Certificate  Supplier Declaration of Conformity:  Installation Guide:  -  Manufacturer Datasheet:  Manufacturer Catalogue                                                                                                                                                                                     | kW Rating, AC-3, 415V                          | 2.2 kW @415V                             |
| Motor FLC, Max  IP Rating  IP Rating  Motor Connection  Surie  Enclosure Type  Insulated polycarbonate enclosed (IP 66)  Control Voltage, AC, Nom  Button Arrangement  REFERENCES  IECEx Certificate  Supplier Declaration of Conformity:  Installation Guide:  User Manual:  Manufacturer Datasheet:  Manufacturer Catalogue                                                                                                                                                                                                                                                                  | kW Rating, AC-3, 415V, Max                     | 2.6 kW @415V max                         |
| IP Rating  Motor Connection  S wire  Enclosure Type  Insulated polycarbonate enclosed (IP 66)  Control Voltage, AC, Nom  Button Arrangement  Forward / Reverse / Stop Reset  REFERENCES  IECEx Certificate  Supplier Declaration of Conformity:  Installation Guide:  User Manual:  Manufacturer Datasheet:  Manufacturer Catalogue                                                                                                                                                                                                                                                            | Component Type Motor Control and Drives        | Reversing Starter                        |
| Motor Connection 3 wire  Enclosure Type Insulated polycarbonate enclosed (IP 66)  Control Voltage, AC, Nom 415 V AC  Button Arrangement Forward / Reverse / Stop Reset  REFERENCES  IECEx Certificate -  Supplier Declaration of Conformity:  Installation Guide: -  User Manual: -  Manufacturer Datasheet: -  Manufacturer Catalogue                                                                                                                                                                                                                                                         | Motor FLC, Max                                 | 5.3 A, max                               |
| Enclosure Type Insulated polycarbonate enclosed (IP 66)  Control Voltage, AC, Nom 415 V AC  Button Arrangement Forward / Reverse / Stop Reset  REFERENCES  IECEx Certificate -  Supplier Declaration of Conformity:  Installation Guide: -  User Manual: -  Manufacturer Datasheet: -  Manufacturer Catalogue                                                                                                                                                                                                                                                                                  | IP Rating                                      | IP66                                     |
| Control Voltage, AC, Nom  Button Arrangement  Forward / Reverse / Stop Reset  REFERENCES  IECEX Certificate  Supplier Declaration of Conformity:  Installation Guide:  User Manual:  Manufacturer Datasheet:  Manufacturer Catalogue                                                                                                                                                                                                                                                                                                                                                           | Motor Connection                               | 3 wire                                   |
| Button Arrangement  Forward / Reverse / Stop Reset  REFERENCES  IECEX Certificate  Supplier Declaration of Conformity:  Installation Guide:  User Manual:  Manufacturer Datasheet:  Manufacturer Catalogue                                                                                                                                                                                                                                                                                                                                                                                     | Enclosure Type                                 | Insulated polycarbonate enclosed (IP 66) |
| REFERENCES  IECEx Certificate - Supplier Declaration of Conformity:  Installation Guide: - User Manual: - Manufacturer Datasheet: - Manufacturer Catalogue                                                                                                                                                                                                                                                                                                                                                                                                                                     | Control Voltage, AC, Nom                       | 415 V AC                                 |
| IECEx Certificate -  Supplier Declaration of Conformity: -  Installation Guide: -  User Manual: -  Manufacturer Datasheet: -  Manufacturer Catalogue                                                                                                                                                                                                                                                                                                                                                                                                                                           | Button Arrangement                             |                                          |
| Supplier Declaration of Conformity:  Installation Guide:  User Manual:  Manufacturer Datasheet:  Manufacturer Catalogue                                                                                                                                                                                                                                                                                                                                                                                                                                                                        | REFERENCES                                     |                                          |
| Conformity:  Installation Guide:  User Manual:  Manufacturer Datasheet:  Manufacturer Catalogue                                                                                                                                                                                                                                                                                                                                                                                                                                                                                                | IECEx Certificate -                            |                                          |
| User Manual: -  Manufacturer Datasheet: -  Manufacturer Catalogue                                                                                                                                                                                                                                                                                                                                                                                                                                                                                                                              |                                                |                                          |
| Manufacturer Datasheet: -  Manufacturer Catalogue                                                                                                                                                                                                                                                                                                                                                                                                                                                                                                                                              | Installation Guide: -                          |                                          |
| Manufacturer Catalogue                                                                                                                                                                                                                                                                                                                                                                                                                                                                                                                                                                         | User Manual: -                                 |                                          |
| Manufacturer Catalogue                                                                                                                                                                                                                                                                                                                                                                                                                                                                                                                                                                         | Manufacturer Datasheet: -                      |                                          |
| & Product Selection:                                                                                                                                                                                                                                                                                                                                                                                                                                                                                                                                                                           | Manufacturer Catalogue<br>& Product Selection: |                                          |