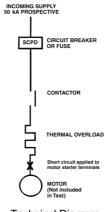

| Manufacturer Catalogue<br>& Product Selection: |                                          |



# Catalogue No: EREV4-5PB-415VAC

### STARTER COMPACT REVERSING START/STOP 2.2kW 415V AC CONTROL

Motor Control and Drives > Motor Starting and Protection > Assembled Motor Starters > Sprecher + Schuh Motor Starters > Reversing Motor Starters > EREV4 Streamline Reversing Motor Starters 2.2 to 4kW







# Catalogue No: EREV4-5PB-415VAC

### STARTER COMPACT REVERSING START/STOP 2.2kW 415V AC CONTROL

Motor Control and Drives > Motor Starting and Protection > Assembled Motor Starters > Sprecher + Schuh Motor Starters > Reversing Motor Starters > EREV4 Streamline Reversing Motor Starters 2.2 to 4kW





**Technical Diagram**