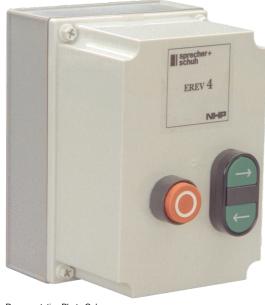

Reversing Starter 2.2KW, IP66 Polycarbonate Enclosure, Control voltage 415 V AC, Forward, Reverse And Stop/Reset Pushbuttons, No Overload

- Wide range of NHP motor starting method versions available, allowing for correct selection of a motor starter to suit the application load condition requirements during starting
- Available in a number of IP ratings and enclosure type, to allow selection to meet the different installation environments
- Consult NHP for complete offering

Representative Photo Only (actual product may vary based on configuration selections)

| Product Series Streamline Enclosed Motor Starters  kW Rating, AC-3, 415V 2.2 kW @415V  kW Rating, AC-3, 415V, Max 2.6 kW @415V max  Component Type Motor Control and Drives Reversing Starter  Motor FLC, Max 5.3 A, max  IP Rating IP66  Motor Connection 3 wire  Enclosure Type Insulated polycarbonate enclosed (IP 66)  Control Voltage, AC, Nom 415 V AC  Button Arrangement Forward / Reverse / Stop  REFERENCES  IECEx Certificate -  Supplier Declaration of Conformity:  Installation Guide: -  User Manual: -  Manufacturer Datasheet: -  Manufacturer Catalogue  Benefit References | SPECIFICATIONS                                 |                                          |
|------------------------------------------------------------------------------------------------------------------------------------------------------------------------------------------------------------------------------------------------------------------------------------------------------------------------------------------------------------------------------------------------------------------------------------------------------------------------------------------------------------------------------------------------------------------------------------------------|------------------------------------------------|------------------------------------------|
| kW Rating, AC-3, 415V, Max  Component Type Motor Control and Drives  Reversing Starter  Motor FLC, Max  1P Rating  IP66  Motor Connection  3 wire  Enclosure Type  Insulated polycarbonate enclosed (IP 66)  Control Voltage, AC, Nom  Button Arrangement  Forward / Reverse / Stop  Reset  REFERENCES  IECEx Certificate  Supplier Declaration of Conformity:  Installation Guide:  -  Manufacturer Datasheet:  Manufacturer Catalogue                                                                                                                                                        | Product Series                                 | Streamline Enclosed Motor Starters       |
| Component Type Motor Control and Drives  Reversing Starter  Motor FLC, Max  IP Rating  IP66  Motor Connection  3 wire  Enclosure Type  Insulated polycarbonate enclosed (IP 66)  Control Voltage, AC, Nom  Button Arrangement  Forward / Reverse / Stop Reset  REFERENCES  IECEx Certificate  Supplier Declaration of Conformity:  Installation Guide:  -  Manufacturer Datasheet:  Manufacturer Catalogue                                                                                                                                                                                     | kW Rating, AC-3, 415V                          | 2.2 kW @415V                             |
| Motor FLC, Max  IP Rating  IP Rating  Motor Connection  Surie  Enclosure Type  Insulated polycarbonate enclosed (IP 66)  Control Voltage, AC, Nom  Button Arrangement  REFERENCES  IECEx Certificate  Supplier Declaration of Conformity:  Installation Guide:  User Manual:  Manufacturer Datasheet:  Manufacturer Catalogue                                                                                                                                                                                                                                                                  | kW Rating, AC-3, 415V, Max                     | 2.6 kW @415V max                         |
| IP Rating  Motor Connection  S wire  Enclosure Type  Insulated polycarbonate enclosed (IP 66)  Control Voltage, AC, Nom  Button Arrangement  Forward / Reverse / Stop Reset  REFERENCES  IECEx Certificate  Supplier Declaration of Conformity:  Installation Guide:  User Manual:  Manufacturer Datasheet:  Manufacturer Catalogue                                                                                                                                                                                                                                                            | Component Type Motor Control and Drives        | Reversing Starter                        |
| Motor Connection 3 wire  Enclosure Type Insulated polycarbonate enclosed (IP 66)  Control Voltage, AC, Nom 415 V AC  Button Arrangement Forward / Reverse / Stop Reset  REFERENCES  IECEx Certificate -  Supplier Declaration of Conformity:  Installation Guide: -  User Manual: -  Manufacturer Datasheet: -  Manufacturer Catalogue                                                                                                                                                                                                                                                         | Motor FLC, Max                                 | 5.3 A, max                               |
| Enclosure Type Insulated polycarbonate enclosed (IP 66)  Control Voltage, AC, Nom 415 V AC  Button Arrangement Forward / Reverse / Stop Reset  REFERENCES  IECEx Certificate -  Supplier Declaration of Conformity:  Installation Guide: -  User Manual: -  Manufacturer Datasheet: -  Manufacturer Catalogue                                                                                                                                                                                                                                                                                  | IP Rating                                      | IP66                                     |
| Control Voltage, AC, Nom  Button Arrangement  Forward / Reverse / Stop Reset  REFERENCES  IECEX Certificate  Supplier Declaration of Conformity:  Installation Guide:  User Manual:  Manufacturer Datasheet:  Manufacturer Catalogue                                                                                                                                                                                                                                                                                                                                                           | Motor Connection                               | 3 wire                                   |
| Button Arrangement  Forward / Reverse / Stop Reset  REFERENCES  IECEX Certificate  Supplier Declaration of Conformity:  Installation Guide:  User Manual:  Manufacturer Datasheet:  Manufacturer Catalogue                                                                                                                                                                                                                                                                                                                                                                                     | Enclosure Type                                 | Insulated polycarbonate enclosed (IP 66) |
| REFERENCES  IECEx Certificate - Supplier Declaration of Conformity:  Installation Guide: - User Manual: - Manufacturer Datasheet: - Manufacturer Catalogue                                                                                                                                                                                                                                                                                                                                                                                                                                     | Control Voltage, AC, Nom                       | 415 V AC                                 |
| IECEx Certificate -  Supplier Declaration of Conformity: -  Installation Guide: -  User Manual: -  Manufacturer Datasheet: -  Manufacturer Catalogue                                                                                                                                                                                                                                                                                                                                                                                                                                           | Button Arrangement                             |                                          |
| Supplier Declaration of Conformity:  Installation Guide:  User Manual:  Manufacturer Datasheet:  Manufacturer Catalogue                                                                                                                                                                                                                                                                                                                                                                                                                                                                        | REFERENCES                                     |                                          |
| Conformity:  Installation Guide:  User Manual:  Manufacturer Datasheet:  Manufacturer Catalogue                                                                                                                                                                                                                                                                                                                                                                                                                                                                                                | IECEx Certificate -                            |                                          |
| User Manual: -  Manufacturer Datasheet: -  Manufacturer Catalogue                                                                                                                                                                                                                                                                                                                                                                                                                                                                                                                              |                                                |                                          |
| Manufacturer Datasheet: -  Manufacturer Catalogue                                                                                                                                                                                                                                                                                                                                                                                                                                                                                                                                              | Installation Guide: -                          |                                          |
| Manufacturer Catalogue                                                                                                                                                                                                                                                                                                                                                                                                                                                                                                                                                                         | User Manual: -                                 |                                          |
| Manufacturer Catalogue                                                                                                                                                                                                                                                                                                                                                                                                                                                                                                                                                                         | Manufacturer Datasheet: -                      |                                          |
| & Product Selection:                                                                                                                                                                                                                                                                                                                                                                                                                                                                                                                                                                           | Manufacturer Catalogue<br>& Product Selection: |                                          |