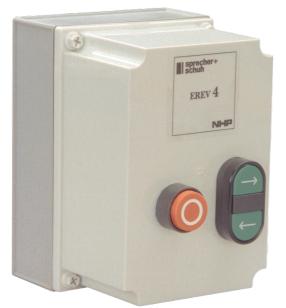

Reversing Starter 2.2KW, IP66 Polycarbonate Enclosure, Control Voltage 240V AC, Forward, Reverse And Stop/Reset Pushbuttons, No Overload

- Wide range of NHP motor starting method versions available, allowing for correct selection of a motor starter to suit the application load condition requirements during starting
- Available in a number of IP ratings and enclosure type, to allow selection to meet the different installation environments
- Consult NHP for complete offering

Representative Photo Only (actual product may vary based on configuration selections)

| SPECIFICATIONS                                 |                                          |
|------------------------------------------------|------------------------------------------|
| Product Series                                 | Streamline Enclosed Motor Starters       |
| kW Rating, AC-3, 415V                          | 2.2 kW @415V                             |
| kW Rating, AC-3, 415V, Max                     | 2.6 kW @415V max                         |
| Component Type Motor Control and Drives        | Reversing Starter                        |
| Motor FLC, Max                                 | 5.3 A, max                               |
| IP Rating                                      | IP66                                     |
| Motor Connection                               | 3 wire                                   |
| Enclosure Type                                 | Insulated polycarbonate enclosed (IP 66) |
| Control Voltage, AC, Nom                       | 240 V AC                                 |
| Button Arrangement                             | Forward / Reverse / Stop<br>Reset        |
| REFERENCES                                     |                                          |
| IECEx Certificate -                            |                                          |
| Supplier Declaration of Conformity:            |                                          |
| Installation Guide: -                          |                                          |
| User Manual: -                                 |                                          |
| Manufacturer Datasheet: -                      |                                          |
| Manufacturer Catalogue<br>& Product Selection: |                                          |