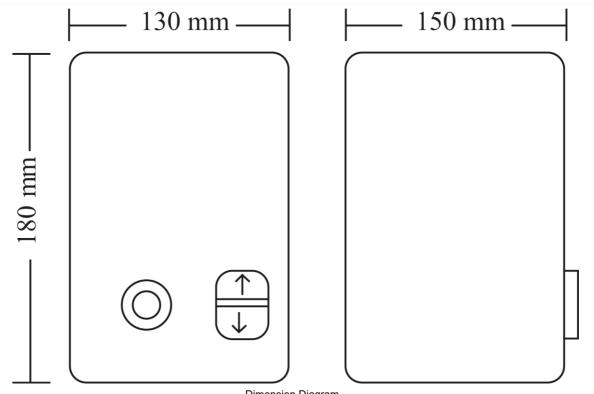

|
| Supplier Declaration of Conformity:            |                                          |
| Installation Guide: -                          |                                          |
| User Manual: -                                 |                                          |
| Manufacturer Datasheet: -                      |                                          |
| Manufacturer Catalogue<br>& Product Selection: |                                          |



## Catalogue No: EREV4-5PB-240VAC

#### STARTER COMPACT REVERSING START/STOP 2.2kW 240V AC CONTROL

Motor Control and Drives > Motor Starting and Protection > Assembled Motor Starters > Sprecher + Schuh Motor Starters > Reversing Motor Starters > EREV4 Streamline Reversing Motor Starters 2.2 to 4kW



**Dimension Diagram** 



NH

# Catalogue No: EREV4-5PB-240VAC

### STARTER COMPACT REVERSING START/STOP 2.2kW 240V AC CONTROL

Motor Control and Drives > Motor Starting and Protection > Assembled Motor Starters > Sprecher + Schuh Motor Starters > Reversing Motor Starters > EREV4 Streamline Reversing Motor Starters 2.2 to 4kW