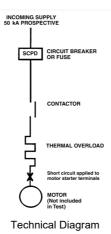

# Catalogue No: EREV4-5PB-240VAC

### STARTER COMPACT REVERSING START/STOP 2.2kW 240V AC CONTROL

Motor Control and Drives > Motor Starting and Protection > Assembled Motor Starters > Sprecher + Schuh Motor Starters > Reversing Motor Starters > EREV4 Streamline Reversing Motor Starters 2.2 to 4kW