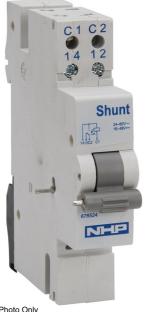

#### DIN-T Shunt Trip 24-60V AC & 24-48V DC

- Shunt trip are supplied as a kit for field fitting to MCBs
- Wide range of voltages in both AC and DC

Representative Photo Only (actual product may vary based on configuration selections)