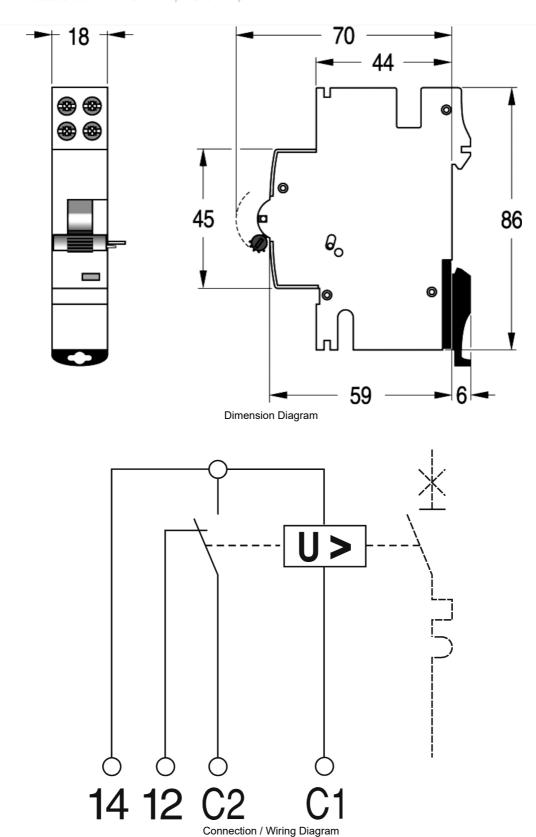

| SPECIFICATIONS                                 |              |
|------------------------------------------------|--------------|
| Product Series                                 | DIN-T        |
| Component Type Power Distribution & Protection | Shunt Trip   |
| Electrical Service Life at Un, In              | 2000 cycles  |
| Wire / Conductor Size, Flex Cable, Min         | 0.75 mm² min |
| Wire / Conductor Size, Flex Cable, Max         | 2.5 mm² max  |
| Wire / Conductor Size, Rigid Cable, Min        | 1 mm² min    |
| Wire / Conductor Size, Rigid Cable, Max        | 2.5 mm² max  |