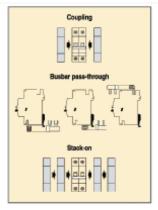

| - |
| Installation Guide:                            | - |
| User Manual:                                   | - |
| Manufacturer Datasheet:                        | - |
| Manufacturer Catalogue<br>& Product Selection: | - |



### Catalogue No: DTSHT110415V

#### SHUNT TRIP 110 TO 415V AC/110 TO 125V DC SUITS DINT6-10-15

Power Distribution and Protection > Circuit Breakers > Miniature Circuit Breakers and Earth Leakage Protection (RCDs and RCBOs) > DIN-T Accessories > DIN-T Shunt Trip > Shunt Trip







# Catalogue No: DTSHT110415V

### SHUNT TRIP 110 TO 415V AC/110 TO 125V DC SUITS DINT6-10-15

Power Distribution and Protection > Circuit Breakers > Miniature Circuit Breakers and Earth Leakage Protection (RCDs and RCBOs) > DIN-T Accessories > DIN-T Shunt Trip > Shunt Trip





**Technical Diagram**