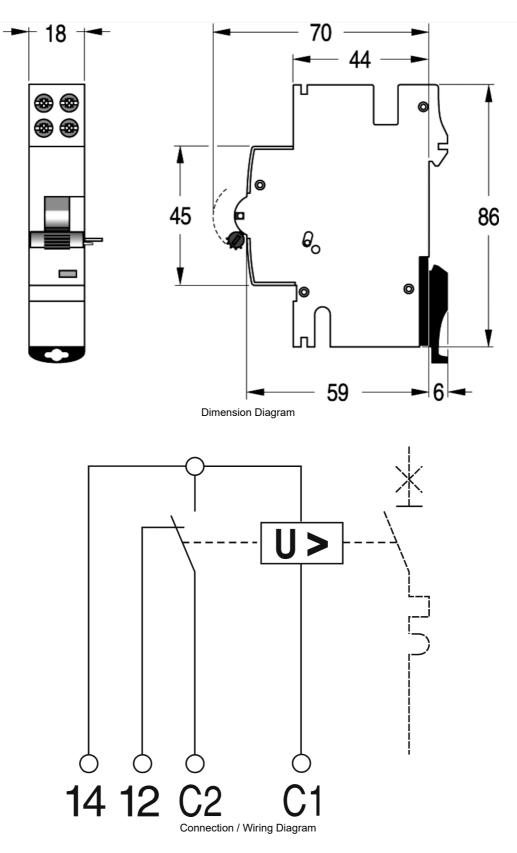

**Technical Diagram** 

| SPECIFICATIONS                                 |                          |
|------------------------------------------------|--------------------------|
| Product Series                                 | DIN-T                    |
| Component Type Power Distribution & Protection | Shunt Trip               |
| Electrical Service Life at Un, In              | 2000 cycles              |
| Wire / Conductor Size, Flex Cable, Min         | 0.75 mm <sup>2</sup> min |
| Wire / Conductor Size, Flex Cable, Max         | 2.5 mm <sup>2</sup> max  |
| Wire / Conductor Size, Rigid Cable, Min        | 1 mm² min                |
| Wire / Conductor Size, Rigid Cable, Max        | 2.5 mm <sup>2</sup> max  |