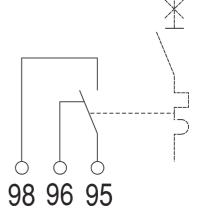

|
| Supplier Declaration of Conformity:            |                   |
| Installation Guide: -                          |                   |
| User Manual: -                                 |                   |
| Manufacturer Datasheet: -                      |                   |
| Manufacturer Catalogue<br>& Product Selection: |                   |
|                                                |                   |



## Catalogue No: **DTAUXAL**

### DIN-T AUXILIARY WITH H/S FUNCTION & SILVER CONTACT

Power Distribution and Protection > Circuit Breakers > Miniature Circuit Breakers and Earth Leakage Protection (RCDs and RCBOs) > DIN-T Accessories > DIN-T Auxiliaries > DIN-T Auxiliary Contact to suit DIN-T6, 10, 15 and DSRCB





### **Function H**





## **Function S**





Connection / Wiring Diagram



## Catalogue No: **DTAUXAL**

### DIN-T AUXILIARY WITH H/S FUNCTION & SILVER CONTACT

Power Distribution and Protection > Circuit Breakers > Miniature Circuit Breakers and Earth Leakage Protection (RCDs and RCBOs) > DIN-T Accessories > DIN-T Auxiliaries > DIN-T Auxiliary Contact to suit DIN-T6, 10, 15 and DSRCB





**Technical Diagram**