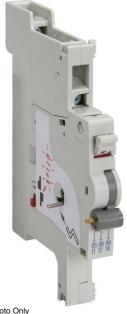

Representative Photo Only (actual product may vary based on configuration selections)

| SPECIFICATIONS                                 |                   |
|------------------------------------------------|-------------------|
| Product Series                                 | DIN-T             |
| Component Type Power Distribution & Protection | Auxiliary Contact |
| le, Rated Operational Current, AC-14, 240V     | 5 A@240V          |
| le, Rated Operational Current, DC-12, 60V      | 1 A@60V           |
| Wire / Conductor Size, Flex Cable, Min         | 0.75 mm² min      |
| Wire / Conductor Size, Flex Cable, Max         | 2.5 mm² max       |
| Wire / Conductor Size, Rigid Cable, Min        | 1 mm² min         |
| Wire / Conductor Size, Rigid Cable, Max        | 2.5 mm² max       |
| Electrical Service Life at Un, In              | 10000 cycles      |
| REFERENCES  IECEx Certificate -                |                   |
| Supplier Declaration of Conformity:            |                   |
| Installation Guide: -                          |                   |
| User Manual: -                                 |                   |
| Manufacturer Datasheet: -                      |                   |
| Manufacturer Catalogue<br>& Product Selection: |                   |
|                                                |                   |