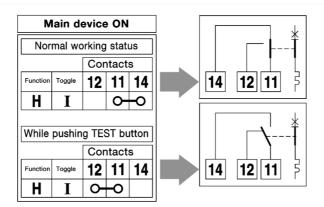

|
|                                                |                   |



## Catalogue No: **DTAUXAL**

### DIN-T AUXILIARY WITH H/S FUNCTION & SILVER CONTACT

Power Distribution and Protection > Circuit Breakers > Miniature Circuit Breakers and Earth Leakage Protection (RCDs and RCBOs) > DIN-T Accessories > DIN-T Auxiliaries > DIN-T Auxiliary Contact to suit DIN-T6, 10, 15 and DSRCB





### **Function H**





## **Function S**





Connection / Wiring Diagram



## Catalogue No: **DTAUXAL**

### DIN-T AUXILIARY WITH H/S FUNCTION & SILVER CONTACT

Power Distribution and Protection > Circuit Breakers > Miniature Circuit Breakers and Earth Leakage Protection (RCDs and RCBOs) > DIN-T Accessories > DIN-T Auxiliaries > DIN-T Auxiliary Contact to suit DIN-T6, 10, 15 and DSRCB





**Technical Diagram**