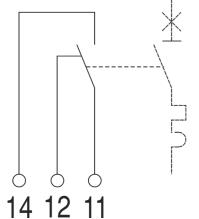

|                   |
| Supplier Declaration of Conformity:            |                   |
| Installation Guide: -                          |                   |
| User Manual: -                                 |                   |
| Manufacturer Datasheet: -                      |                   |
| Manufacturer Catalogue<br>& Product Selection: |                   |
|                                                |                   |



## Catalogue No: **DTAUXAL**

### DIN-T AUXILIARY WITH H/S FUNCTION & SILVER CONTACT

Power Distribution and Protection > Circuit Breakers > Miniature Circuit Breakers and Earth Leakage Protection (RCDs and RCBOs) > DIN-T Accessories > DIN-T Auxiliaries > DIN-T Auxiliary Contact to suit DIN-T6, 10, 15 and DSRCB





### **Function H**





## **Function S**





Connection / Wiring Diagram



## Catalogue No: **DTAUXAL**

### DIN-T AUXILIARY WITH H/S FUNCTION & SILVER CONTACT

Power Distribution and Protection > Circuit Breakers > Miniature Circuit Breakers and Earth Leakage Protection (RCDs and RCBOs) > DIN-T Accessories > DIN-T Auxiliaries > DIN-T Auxiliary Contact to suit DIN-T6, 10, 15 and DSRCB





**Technical Diagram**