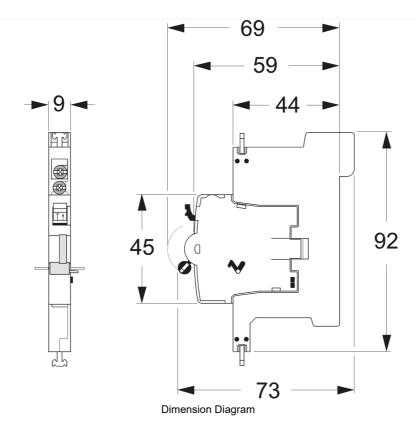

CEx Certificate -                |                   |
| Supplier Declaration of Conformity:            |                   |
| Installation Guide: -                          |                   |
| User Manual: -                                 |                   |
| Manufacturer Datasheet: -                      |                   |
| Manufacturer Catalogue<br>& Product Selection: |                   |
|                                                |                   |



## Catalogue No: **DTAUXAL**

### DIN-T AUXILIARY WITH H/S FUNCTION & SILVER CONTACT

Power Distribution and Protection > Circuit Breakers > Miniature Circuit Breakers and Earth Leakage Protection (RCDs and RCBOs) > DIN-T Accessories > DIN-T Auxiliaries > DIN-T Auxiliary Contact to suit DIN-T6, 10, 15 and DSRCB





### **Function H**





## **Function S**





Connection / Wiring Diagram



## Catalogue No: **DTAUXAL**

### DIN-T AUXILIARY WITH H/S FUNCTION & SILVER CONTACT

Power Distribution and Protection > Circuit Breakers > Miniature Circuit Breakers and Earth Leakage Protection (RCDs and RCBOs) > DIN-T Accessories > DIN-T Auxiliaries > DIN-T Auxiliary Contact to suit DIN-T6, 10, 15 and DSRCB





**Technical Diagram**