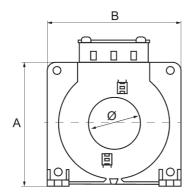

| Overall Dimensions |     |    | Catalogue No. |
|--------------------|-----|----|---------------|
| Α                  | В   | С  |               |
| 113                | 92  | 56 | DSR 35 DEL    |
| 160                | 125 | 56 | DSR 80 DEL    |
| 198                | 165 | 56 | DSR 110 DEL   |
| 234                | 200 | 56 | DSR 140 DEL   |
| 323                | 290 | 64 | DSR 210 DEL   |

**Dimension Diagram** 