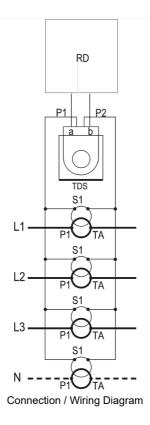

| SPECIFICATIONS                                 |                                                            |
|------------------------------------------------|------------------------------------------------------------|
| Component Type Power Distribution & Protection | Toroid                                                     |
| Component Type Transformer                     | Closed-core Transformer                                    |
| Details, Transformer                           | Suits DSR range of earth leakage relays                    |
| le, Rated Operational Current, nom             | 170 A,nom                                                  |
| le, Rated Operational Current, max             | 1020 A,max                                                 |
| IΔn, Leakage Current, Min                      | 50 mA                                                      |
| Ith, Thermal Current, Short Time, 1s           | 20 kA                                                      |
| ldyn, Current, Dynamic                         | 40kA/ 0.05s                                                |
| Diameter, Internal                             | 80 mm                                                      |
| Ui, Rated Insulation Voltage                   | 720 V (rms)                                                |
| Mounting                                       | Screw Fixing                                               |
| Material, Body / Housing                       | ABS Self extinguishing material                            |
| Terminal Type                                  | Screw Terminal(s)                                          |
| Operating Temperature, Min                     | -10 °C min                                                 |
| Operating Temperature, Max                     | 55 °C max                                                  |
| Storage Temperature, Min                       | -40 °C min                                                 |
| Storage Temperature, Max                       | 70 °C max                                                  |
| Details, Primary Circuit                       | Supply conductors to be protected pass through toroid hole |
| le, Rated Operational Current, nom             | 170 A,nom                                                  |
| Humidity Type                                  | Short-Term Condensation                                    |
| Height                                         | 160 mm                                                     |
| Standards Compliance                           | EN 60947-2<br>IEC 60947-2                                  |
| Sealable                                       | Yes                                                        |
| Width                                          | 125 mm                                                     |
| Depth                                          | 56 mm                                                      |
| Weight                                         | 0.35 kg                                                    |