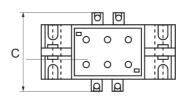

| Overall Dimensions |     |    | Catalogue No. |
|--------------------|-----|----|---------------|
| Α                  | В   | С  |               |
| 113                | 92  | 56 | DSR 35 DEL    |
| 160                | 125 | 56 | DSR 80 DEL    |
| 198                | 165 | 56 | DSR 110 DEL   |
| 234                | 200 | 56 | DSR 140 DEL   |
| 323                | 290 | 64 | DSR 210 DEL   |

**Dimension Diagram** 