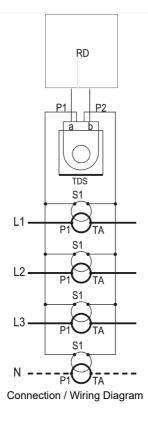

e Relays and Toroids > 4 Wire Toroid > DSR Series Closed Core Toroid





| Overall Dimensions |     |    | Catalogue No. |
|--------------------|-----|----|---------------|
| A                  | В   | С  |               |
| 113                | 92  | 56 | DSR 35 DEL    |
| 160                | 125 | 56 | DSR 80 DEL    |
| 198                | 165 | 56 | DSR 110 DEL   |
| 234                | 200 | 56 | DSR 140 DEL   |
| 323                | 290 | 64 | DSR 210 DEL   |
|                    |     |    |               |

**Dimension Diagram** 



# Catalogue No: DSR35DEL

### ELR TOROID CLOSED CORE 4 WIRE 35mm min 30mA

Power Distribution and Protection > Earth Leakage Protection > Earth Leakage Relays > IME Earth Leakage Relays and Toroids > 4 Wire Toroid > DSR Series Closed Core Toroid