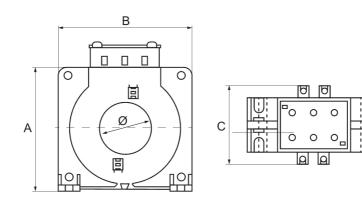

| Overall Dimensions |     |    | Catalogue No. |
|--------------------|-----|----|---------------|
| A                  | В   | С  |               |
| 113                | 92  | 56 | DSR 35 DEL    |
| 160                | 125 | 56 | DSR 80 DEL    |
| 198                | 165 | 56 | DSR 110 DEL   |
| 234                | 200 | 56 | DSR 140 DEL   |
| 323                | 290 | 64 | DSR 210 DEL   |
|                    |     |    |               |

**Dimension Diagram** 