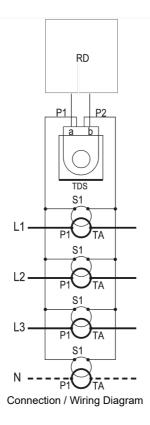

Earth Leakage Toroid 4 wire to suit DSRM Mining relay. 210mm internal diameter

- Suits DSRM Mining Earth Leakage Relays
- Internal diameter 35-150 mm
- Closed core and split core models

Representative Photo Only (actual product may vary based on configuration selections)

| SPECIFICATIONS                                 |                                                            |
|------------------------------------------------|------------------------------------------------------------|
| Component Type Power Distribution & Protection | Toroid                                                     |
| Component Type Transformer                     | Closed-core Transformer                                    |
| Details, Transformer                           | Suits DSR range of earth leakage relays                    |
| le, Rated Operational Current, nom             | 400 A,nom                                                  |
| le, Rated Operational Current, max             | 2400 A,max                                                 |
| IΔn, Leakage Current, Min                      | 300 mA                                                     |
| Ith, Thermal Current, Short Time, 1s           | 20 kA                                                      |
| ldyn, Current, Dynamic                         | 40kA/ 0.05s                                                |
| Diameter, Internal                             | 210 mm                                                     |
| Ui, Rated Insulation Voltage                   | 720 V (rms)                                                |
| Mounting                                       | Screw Fixing                                               |
| Material, Body / Housing                       | ABS Self extinguishing material                            |
| Terminal Type                                  | Screw Terminal(s)                                          |
| Operating Temperature, Min                     | -10 °C min                                                 |
| Operating Temperature, Max                     | 55 °C max                                                  |
| Storage Temperature, Min                       | -40 °C min                                                 |
| Storage Temperature, Max                       | 70 °C max                                                  |
| Details, Primary Circuit                       | Supply conductors to be protected pass through toroid hole |
| le, Rated Operational Current, nom             | 400 A,nom                                                  |
| Humidity Type                                  | Short-Term Condensation                                    |
| Standards Compliance                           | EN 60947-2<br>IEC 60947-2                                  |
| Sealable                                       | Yes                                                        |
| Width                                          | 290 mm                                                     |
| Height                                         | 323 mm                                                     |
| Depth                                          | 56 mm                                                      |
| Weight                                         | 1.2 kg                                                     |