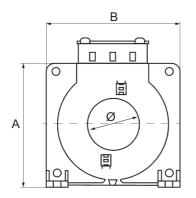

| Overall Dimensions |     |    | Catalogue No. |
|--------------------|-----|----|---------------|
| Α                  | В   | С  |               |
| 113                | 92  | 56 | DSR 35 DEL    |
| 160                | 125 | 56 | DSR 80 DEL    |
| 198                | 165 | 56 | DSR 110 DEL   |
| 234                | 200 | 56 | DSR 140 DEL   |
| 323                | 290 | 64 | DSR 210 DEL   |

**Dimension Diagram** 