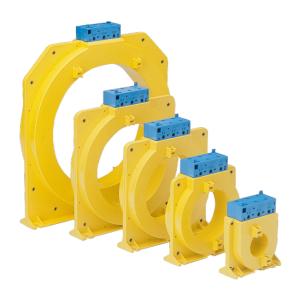

Earth Leakage Toroid 4 wire to suit DSRM Mining relay. 210mm internal diameter

- Suits DSRM Mining Earth Leakage Relays
- Internal diameter 35-150 mm
- Closed core and split core models

Representative Photo Only (actual product may vary based on configuration selections)