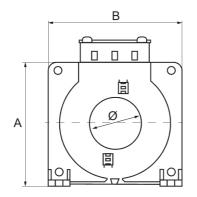

| Overall Dimensions |     |    | Catalogue No. |
|--------------------|-----|----|---------------|
| Α                  | В   | С  |               |
| 113                | 92  | 56 | DSR 35 DEL    |
| 160                | 125 | 56 | DSR 80 DEL    |
| 198                | 165 | 56 | DSR 110 DEL   |
| 234                | 200 | 56 | DSR 140 DEL   |
| 323                | 290 | 64 | DSR 210 DEL   |

**Dimension Diagram** 