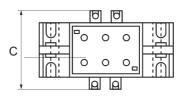

| Overall Dimensions |     |    | Catalogue No. |
|--------------------|-----|----|---------------|
| Α                  | В   | С  |               |
| 113                | 92  | 56 | DSR 35 DEL    |
| 160                | 125 | 56 | DSR 80 DEL    |
| 198                | 165 | 56 | DSR 110 DEL   |
| 234                | 200 | 56 | DSR 140 DEL   |
| 323                | 290 | 64 | DSR 210 DEL   |

**Dimension Diagram** 