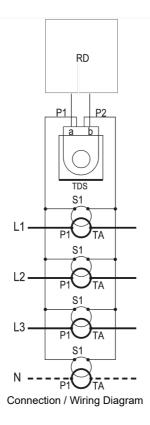

Earth Leakage Toroid 4 wire to suit DSRM Mining relay. 140mm internal diameter

- Suits DSRM Mining Earth Leakage Relays
- Internal diameter 35-150 mm
- · Closed core and split core models

Representative Photo Only (actual product may vary based on configuration selections)