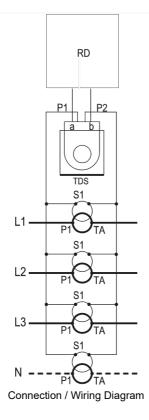

| SPECIFICATIONS                                 |                                                            |  |  |
|------------------------------------------------|------------------------------------------------------------|--|--|
| Component Type Power Distribution & Protection | Toroid                                                     |  |  |
| Component Type Transformer                     | Closed-core Transformer                                    |  |  |
| Details, Transformer                           | Suits DSR range of earth leakage relays                    |  |  |
| le, Rated Operational Current, nom             | 250 A,nom                                                  |  |  |
| le, Rated Operational Current, max             | 1500 A.max                                                 |  |  |
| $I\Delta n$ , Leakage Current, Min             | 100 mA                                                     |  |  |
| Ith, Thermal Current, Short Time, 1s           | 20 kA                                                      |  |  |
| Idyn, Current, Dynamic                         | 40kA/ 0.05s                                                |  |  |
| Diameter, Internal                             | 110 mm                                                     |  |  |
| Ui, Rated Insulation Voltage                   |                                                            |  |  |
|                                                | 720 V (rms)                                                |  |  |
| Mounting                                       | Screw Fixing                                               |  |  |
| Material, Body / Housing                       | ABS Self extinguishing material                            |  |  |
| Terminal Type                                  | Screw Terminal(s)                                          |  |  |
| Operating Temperature, Min                     | -10 °C min                                                 |  |  |
| Operating Temperature, Max                     | 55 °C max                                                  |  |  |
| Storage Temperature, Min                       | -40 °C min                                                 |  |  |
| Storage Temperature, Max                       | 70 °C max                                                  |  |  |
| Details, Primary Circuit                       | Supply conductors to be protected pass through toroid hole |  |  |
| le, Rated Operational Current, nom             | 250 A,nom                                                  |  |  |
| Humidity Type                                  | Short-Term Condensation                                    |  |  |
| Height                                         | 198 mm                                                     |  |  |
| Standards Compliance                           | EN 60947-2<br>IEC 60947-2                                  |  |  |
| Sealable                                       | Yes                                                        |  |  |
| Width                                          | 165 mm                                                     |  |  |
| Depth                                          | 56 mm                                                      |  |  |
| Weight                                         | 0.5 kg                                                     |  |  |