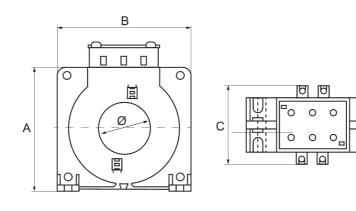

| Overall Dimensions |     |    | Catalogue No. |
|--------------------|-----|----|---------------|
| A                  | В   | С  |               |
| 113                | 92  | 56 | DSR 35 DEL    |
| 160                | 125 | 56 | DSR 80 DEL    |
| 198                | 165 | 56 | DSR 110 DEL   |
| 234                | 200 | 56 | DSR 140 DEL   |
| 323                | 290 | 64 | DSR 210 DEL   |
|                    |     |    |               |

**Dimension Diagram** 